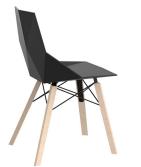

# FAZ WOOD CHAIR

# **By Ramon Esteve**

With a warmer, more cheerful, and original design, Vondom adds wood finishes to the legs of the classics Faz chair and bar stool. As well as the bases of the table in its three types. A reinterpretation that reinforces the inspiration of the collection based on minerals and their role in nature. The result is pieces imbued with a spirit of casual luxury, without departing from the ergonomic and elegant architectural forms of the rest of the collection.