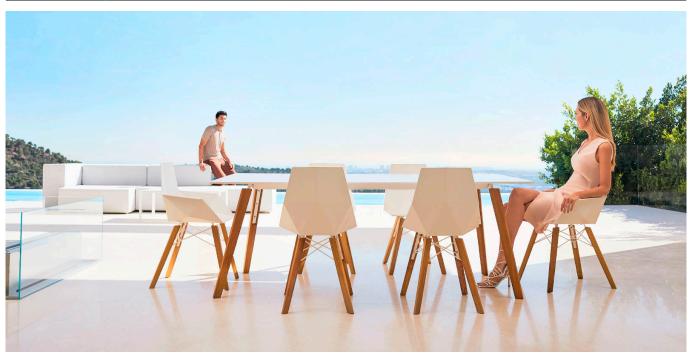

Pieces that suit interior areas like lounges, dining rooms and much more. Available in variety of colours.

Faz, a collection that continues to grow, and is taking Vondom's design to a new territory. View online: <u>https://www.vondom.com/products/54295</u>