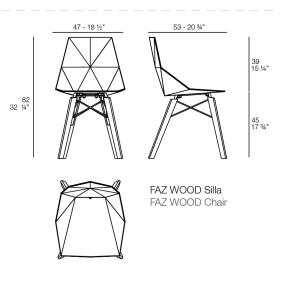

AZ WOOD CHAIR

# **By Ramon Esteve**



With a warmer, more cheerful, and original design, Vondom adds wood finishes to the legs of the classics Faz chair and bar stool. As well as the bases of the table in its three types. A reinterpretation that reinforces the inspiration of the collection based on minerals and their role in nature. The result is pieces imbued with a spirit of casual luxury, without departing from the ergonomic and elegant architectural forms of the rest of the collection.

Pieces that suit interior areas like lounges, dining rooms and much more. Available in variety of colours.

Faz, a collection that continues to grow, and is taking Vondom's design to a new territory. View online: <u>https://www.vondom.com/products/54295</u>

# **Features**

### Designiption

3.96 Kg



# **Finishes**

# BASIC PP LACADO Ref. 54295 Ref. 54295F