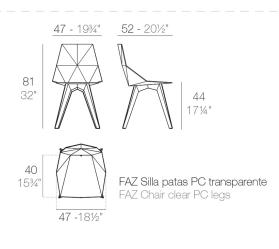

#### Description

One piece moulded seat and back polypropylene chair, with clear polycarbonate legs. Item suitable for indoor and outdoor use.

#### Weight

3.8 Kg