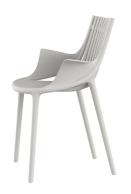

## **IBIZA ARMCHAIR**

#### **Description**

Made from polypropylene and reinforced with fiberglass manufactured by gas injection. Stackable . Available in various colors. Suitable for indoor and outdoor use.