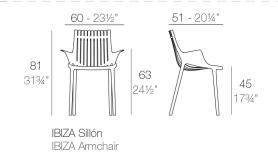

## **IBIZA ARMCHAIR**

## By Eugeni Quitllet

"Every idea comes from the light and the sea as life does..."

"From the ephemeral beauty of a season to an everlasting piece to keep this moment of a dream in a permanent frame".

"Observing the plastic objects brought by the sea, like artificial shells, it inspired me a unique collection made of recycled plastics from the island".

"IBIZA is an emotional state of mind. Together with Vondom, this dream has become true: Ibiza eco-collection is born."

by Eugeni Quitllet

View online: https://www.vondom.com/products/65041

### **Features**

#### **Description**

Made from polypropylene and reinforced with fiberglass manufactured by gas injection. Stackable . Available in various colors. Suitable for indoor and outdoor use.

#### Weight

5.6 Kg



## **Finishes**

#### **BASIC PP**

Ref. 65041

Available in various colors

#### **VONDOM REVOLUTION**

Ref. 65041VR

Recycled polypropylene from fishing nets, recycled plastic from the Balearic Islands and bottles collected from our seas.

| COLOR          | BASIC PP | VONDOM<br>REVOLUTION |
|----------------|----------|----------------------|
| WHITE 3102     |          |                      |
| ACUALIS NAPA41 |          |                      |
| BRONZE 3120    |          |                      |
| RED 3117       |          |                      |
| ECRU 3111      |          |                      |
| BLACK 3126     |          |                      |
| PICKLE         |          |                      |
| WHITE          |          |                      |
|                |