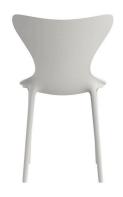

# **LOVE CHAIR**

## By Eugeni Quitllet

This collection is designed by Eugeni Quitllet and inspired by the concept of love, a feeling that involves body and soul, invisible to the human eye, but a wondeful embellisher of everything that surround us. The injection manufacturing technique allows each piece to have its own personality, through simple and curved silhouettes, which fit in an organic and natural way; this collection is suitable for both indoor and exterior spaces.

### **Description**

Made from polypropylene and reinforced with fiberglass manufactured by gas injection. Stackable . Available in various colors. Suitable for indoor and outdoor use.