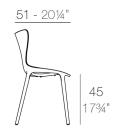

### **Description**

Made from polypropylene and reinforced with fiberglass manufactured by gas injection. Stackable . Available in various colors. Suitable for indoor and outdoor use.

#### Weight

4 Kg