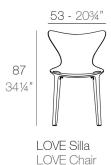

### **Description**

Made from polypropylene and reinforced with fiberglass manufactured by gas injection. Stackable . Available in various colors. Suitable for indoor and outdoor use.

#### Weight

4 Kg