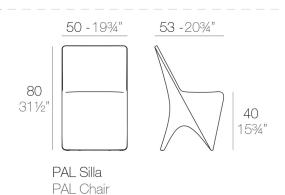

# **PAL CHAIR**

#### Description

Made of polyethylene resin by rotational moulding. 100% Recyclable. Item suitable for indoor and outdoor use. Available in different finishes.