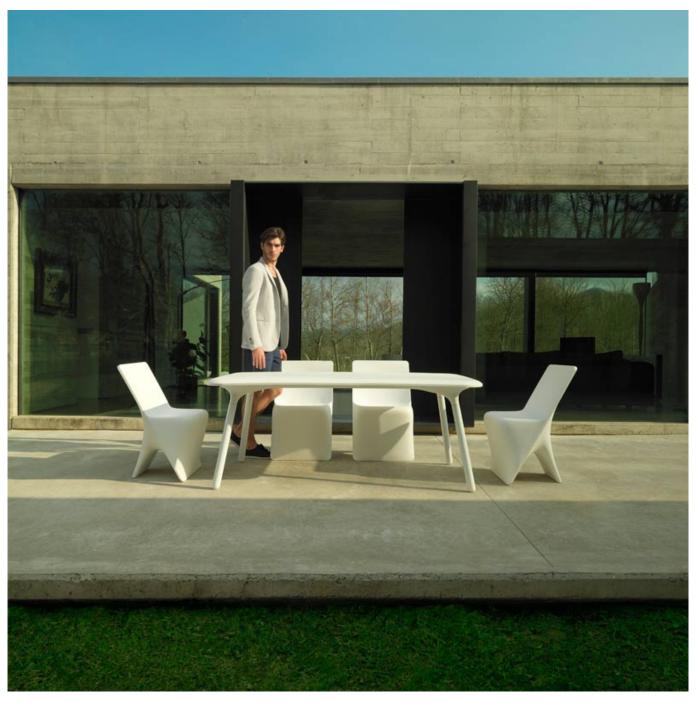

# **PAL CHAIR**

### **By Karim Rashid**

Karim Rashid and Vondom, create "Pal", a selection of exclusive, minimalistic and colorful collections.

Doux and Sloo are 2 collections that stand out, consisting of planters, tables, and versatile chairs, which give any space an avant-garde touch.

These designs are ideal in hotels or in private residences. View online: <u>https://www.vondom.com/products/51025</u>