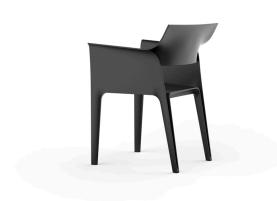

# PEDRERA ARMCHAIR

# By Eugeni Quitllet

The PEDRERA chair was inspired in the curvy and sensual shapes of "La Pedrera\*". It wants to play with the waves and become part of an ongoing movement... that of an undulating to infinity which imitates the movement of the sea. A chair which has a stackable shape and design for the purpose of reducing space. It is light and comfortable.