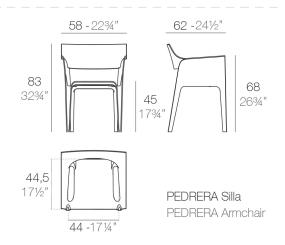

# PEDRERA ARMCHAIR



# By Eugeni Quitllet

The PEDRERA chair was inspired in the curvy and sensual shapes of "La Pedrera\*". It wants to play with the waves and become part of an ongoing movement... that of an undulating to infinity which imitates the movement of the sea. A chair which has a stackable shape and design for the purpose of reducing space. It is light and comfortable.

\*Pedrera, a unique building built in the city of Barcelona between 1906 and 1912 by the architect Antoni Gaudí.

View online: https://www.vondom.com/products/65004

#### **Features**

#### **Description**

Made from polypropylene and reinforced with fiberglass manufactured by gas injection. Stackable . Available in various colors. Suitable for indoor and outdoor use.

#### Weight

6 Kg



# **Finishes**

#### **BASIC PP**

Ref. 65004

Available in various colors

### **LACQUERED COLOR INJECTION PP**

Ref 65004F

#### **VONDOM REVOLUTION**

Ref. 65004VR

Recycled polypropylene from fishing nets, recycled plastic from the Balearic Islands and bottles collected from our seas.

| COLOR           | BASIC PP | LACQUERED<br>COLOR<br>INJECTION PP | VONDOM<br>REVOLUTION |
|-----------------|----------|------------------------------------|----------------------|
| BLACK 3102      |          |                                    |                      |
| ANTHRACITE 3106 |          |                                    |                      |
| WHITE 3101      |          |                                    |                      |

| RED 3114       |  |  |
|----------------|--|--|
|