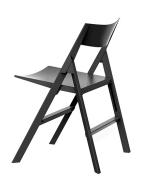

# **QUARTZ FOLDING CHAIR**

## **By Ramon Esteve**

The Quartz collection is characterized by its orthogonal geometry and triangular shaped profiles. Due to the line of one of its vertexes this piece appears extremely light. Inspired by the Quartz Stone and it's properties such as it's hardness and strength, in addition to the distintive finish of it's shapes. Our chairs have clean cut lines and geometric lightness that blend totally in any environment. Primarily, the Quartz collection stands out for its quest for neutrality and its timeless design.

#### **Description**

Made of gas air moulding injected polyamide with fiber glass. Stackable. Available in 3 colors. Item suitable for indoor and outdoor use.