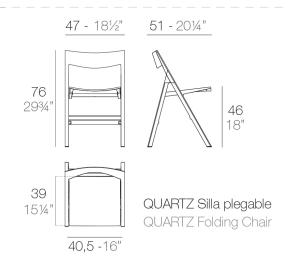

# **QUARTZ FOLDING CHAIR**

#### **Description**

Made of gas air moulding injected polyamide with fiber glass. Stackable. Available in 3 colors. Item suitable for indoor and outdoor use.

#### Weight

4.7 Kg