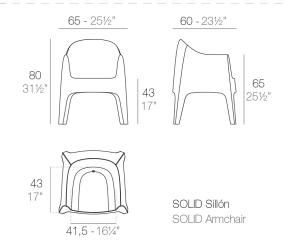

# **SOLID ARMCHAIR**

### **Description**

Made of injected polypropylene with mineral additives. Stackable. Available in several colors. Item suitable for indoor and outdoor use.

### Weight

8.5 Kg