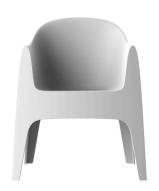

# **SOLID ARMCHAIR**

## **By Stefano Giovannoni**

It is a group of items which, although being light offer stability thanks to their geometric and well-defined cut, as if they were sculpted from stone. The collection includes a sofa, an armchair, a chair, a chair with armrests, a table and a small table. It is a functional collection due to its collapsability and design.

### **Description**

Made of injected polypropylene with mineral additives. Stackable. Available in several colors. Item suitable for indoor and outdoor use.