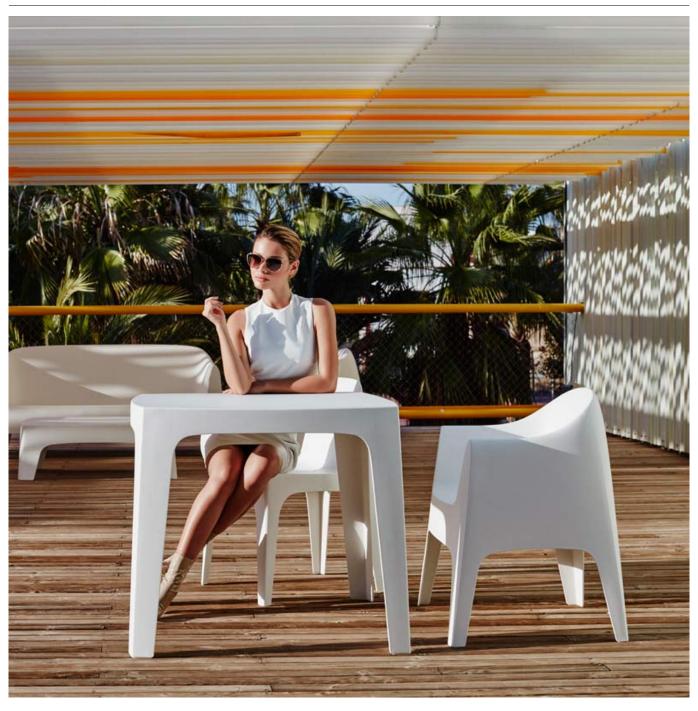

# **SOLID ARMCHAIR**

## **By Stefano Giovannoni**

It is a group of items which, although being light offer stability thanks to their geometric and well-defined cut, as if they were sculpted from stone. The collection includes a sofa, an armchair, a chair, a chair with armrests, a table and a small table. It is a functional collection due to its collapsability and design.

### **Description**

Made of injected polypropylene with mineral additives. Stackable. Available in several colors. Item suitable for indoor and outdoor use.