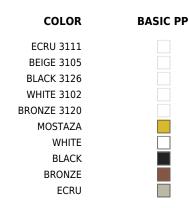

Spritz, the collection created by Archirivolto for Vondom, embodies in the name the idea of freshness and purity of shapes. Rigorous shapes that connect home and world, with a kaleidoscope of variations and nuances: this mix between the linearity of northern European style and the typical warmth of Mediterranean creates a dialogue between indoor and outdoor. View online: <u>https://www.vondom.com/products/56017</u>

## **Features**

#### Description

Made of injected polypropylene with fiber glass. Stackable. Available in several colors. Item suitable for indoor and outdoor use.

#### Weight

8.5 Kg

#### Includes

NAUTIC Soft leather like fabric suitable for indoor and outdoor use. Stantard option for upholstery.



## Finishes

#### **BASIC PP**

Ref. 56017

Available in various colors



2