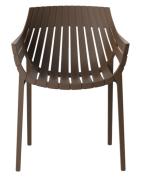

# **SPRITZ ARMCHAIR**

### **By Archirivolto Design**

"The white wooden fences lining the beach, the small strips that follow each other, in their perfect geometry. It's this picture that inspired the collection Spritz, which is composed of the stolen details to this inspiration. Chair, armchair, stool and high table: perfect for every need, the collection Spritz adapts well to any context, hopitality and home. It is not a coincidence that Spritz, the collection created by Archirivolto for Vondom, embodies in the name the idea of freshness and purity of shapes. Rigorous shapes that connect home and world, with a kaleidoscope of variations and nuances: this mix between the linearity of northern European style and the typical warmth of Mediterranean creates a dialogue between indoor and outdoor. View online: <u>https://www.vondom.com/products/56017</u>

#### Description

Made of injected polypropylene with fiber glass. Stackable. Available in several colors. Item suitable for indoor and outdoor use.