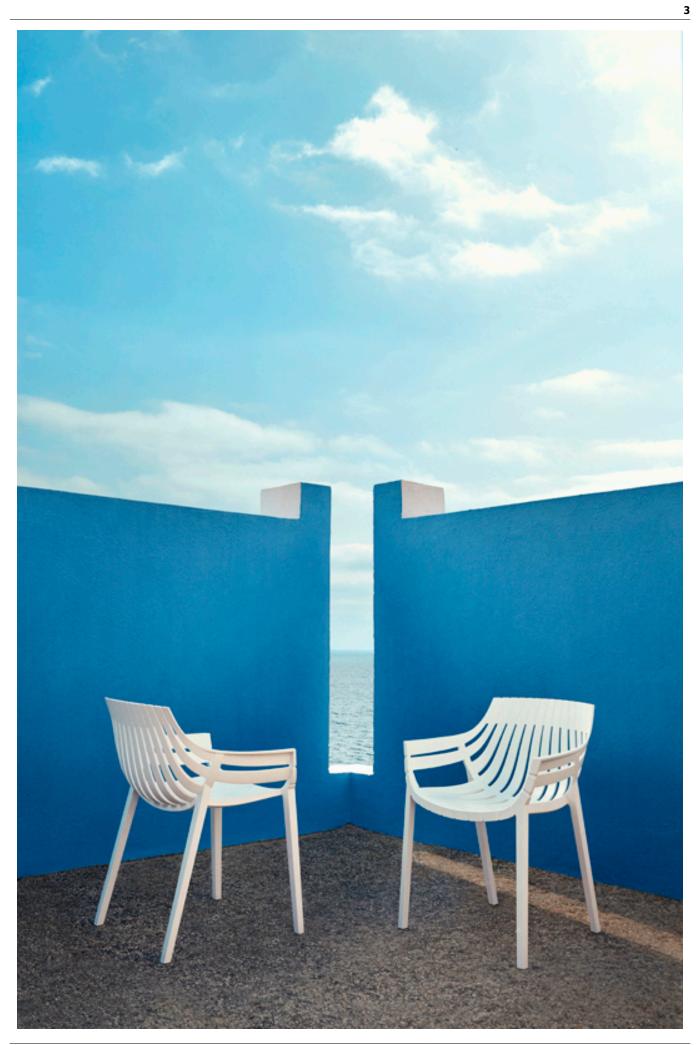

### **By Archirivolto Design**

"The white wooden fences lining the beach, the small strips that follow each other, in their perfect geometry. It's this picture that inspired the collection Spritz, which is composed of the stolen details to this inspiration. Chair, armchair, stool and high table: perfect for every need, the collection Spritz adapts well to any context, hopitality and home. It is not a coincidence that Spritz, the collection created by Archirivolto for Vondom, embodies in the name the idea of freshness and purity of shapes. Rigorous shapes that connect home and world, with a kaleidoscope of variations and nuances: this mix between the linearity of northern European style and the typical warmth of Mediterranean creates a dialogue between indoor and outdoor. View online: <u>https://www.vondom.com/products/56017</u>