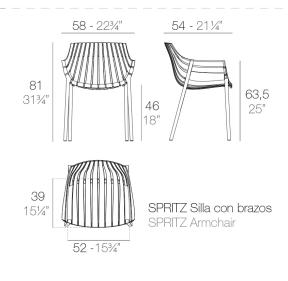

pts well to any context, hopitality and home. It is not a coincidence that Spritz, the collection created by Archirivolto for Vondom, embodies in the name the idea of freshness and purity of shapes. Rigorous shapes that connect home and world, with a kaleidoscope of variations and nuances: this mix between the linearity of northern European style and the typical warmth of Mediterranean creates a dialogue between indoor and outdoor. View online: <u>https://www.vondom.com/products/56017</u>

## **Features**

#### Description

Made of injected polypropylene with fiber glass. Stackable. Available in several colors. Item suitable for indoor and outdoor use.

#### Weight

8.5 Kg

#### Includes

NAUTIC Soft leather like fabric suitable for indoor and outdoor use. Stantard option for upholstery.



## Finishes

#### **BASIC PP**

Ref. 56017

Available in various colors



2