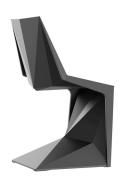

## **By Karim Rashid**

Now this collection is made up of the chair and the armchair.

**The Voxel Chair** is the perfect conceptual architectural piece for any space. Based on the Vertex Chair, a former piece by Vondom. It presents a unique structural shape, angular and faceted, only possible due to a production by injection molding. Its weight is distributed in a balanced way due to its smartly designed shape. Its lightweight body makes it easy to transport and arrange.