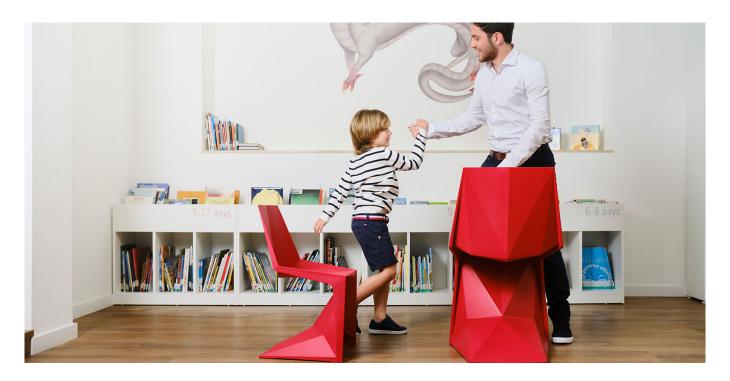

## **By Karim Rashid**

Now this collection is made up of the chair and the armchair.

**The Voxel Chair** is the perfect conceptual architectural piece for any space. Based on the Vertex Chair, a former piece by Vondom. It presents a unique structural shape, angular and faceted, only possible due to a production by injection molding. Its weight is distributed in a balanced way due to its smartly designed shape. Its lightweight body makes it easy to transport and arrange.

**The armchair** is a minimal simple yet voluminous stackable chair that is faceted just in the perfect places for comfort, just in the right angles for hyper-strength, imbuing the correct creases for beauty, and just the few merging and converging lines for purity. View online: <a href="https://www.vondom.com/products/51033">https://www.vondom.com/products/51033</a>