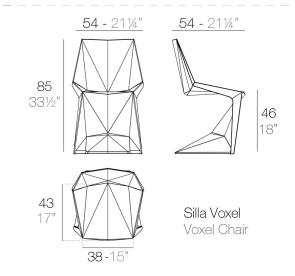

# **VOXEL CHAIR**

## **By Karim Rashid**

Now this collection is made up of the chair and the armchair.

**The Voxel Chair** is the perfect conceptual architectural piece for any space. Based on the Vertex Chair, a former piece by Vondom. It presents a unique structural shape, angular and faceted, only possible due to a production by injection molding. Its weight is distributed in a balanced way due to its smartly designed shape. Its lightweight body makes it easy to transport and arrange.