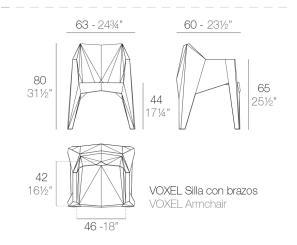

# **VOXEL ARMCHAIR**

#### **By Karim Rashid**

Now this collection is made up of the chair and the armchair.

**The Voxel Chair** is the perfect conceptual architectural piece for any space. Based on the Vertex Chair, a former piece by Vondom. It presents a unique structural shape, angular and faceted, only possible due to a production by injection molding. Its weight is distributed in a balanced way due to its smartly designed shape. Its lightweight body makes it easy to transport and arrange.

**The armchair** is a minimal simple yet voluminous stackable chair that is faceted just in the perfect places for comfort, just in the right angles for hyper-strength, imbuing the correct creases for beauty, and just the few merging and converging lines for purity. View online: <a href="https://www.vondom.com/products/51031">https://www.vondom.com/products/51031</a>