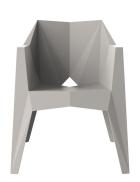

# **VOXEL ARMCHAIR**

#### **By Karim Rashid**

Now this collection is made up of the chair and the armchair.

**The Voxel Chair** is the perfect conceptual architectural piece for any space. Based on the Vertex Chair, a former piece by Vondom. It presents a unique structural shape, angular and faceted, only possible due to a production by injection molding. Its weight is distributed in a balanced way due to its smartly designed shape. Its lightweight body makes it easy to transport and arrange.

**The armchair** is a minimal simple yet voluminous stackable chair that is faceted just in the perfect places for comfort, just in the right angles for hyper-strength, imbuing the correct creases for beauty, and just the few merging and converging lines for purity. View online: <a href="https://www.vondom.com/products/51031">https://www.vondom.com/products/51031</a>