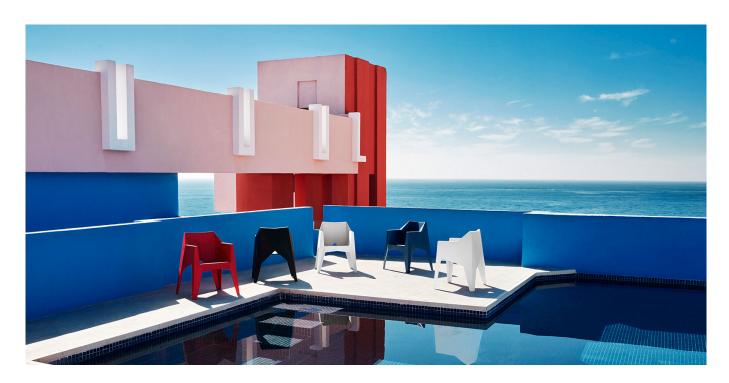

# **VOXEL ARMCHAIR**

#### **By Karim Rashid**

Now this collection is made up of the chair and the armchair.

**The Voxel Chair** is the perfect conceptual architectural piece for any space. Based on the Vertex Chair, a former piece by Vondom. It presents a unique structural shape, angular and faceted, only possible due to a production by injection molding. Its weight is distributed in a balanced way due to its smartly designed shape. Its lightweight body makes it easy to transport and arrange.

**The armchair** is a minimal simple yet voluminous stackable chair that is faceted just in the perfect places for comfort, just in the right angles for hyper-strength, imbuing the correct creases for beauty, and just the few merging and converging lines for purity. View online: <a href="https://www.vondom.com/products/51031">https://www.vondom.com/products/51031</a>

#### **Description**

Made of injected polypropylene with fiber glass. Stackable. Available in several colors. Item suitable for indoor and outdoor use.