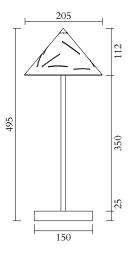

### TECHNICAL DETAILS

1 x G9 LED 5W max 110-230V IP20 Light bulbs not included

CABLE LENGTH 1,50 m

MADE IN Germany

Sizes in mm. Flat attachments available under request. Variations in colour and size are available for some collections, please contact Areti for more details.