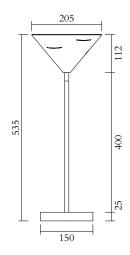

### TECHNICAL DETAILS

1 x G9 LED 5W max 110-230V IP20 Light bulbs not included

CABLE LENGTH 1,50 m

MADE IN Germany

Sizes in mm. Flat attachments available under request. Variations in colour and size are available for some collections, please contact Areti for more details.