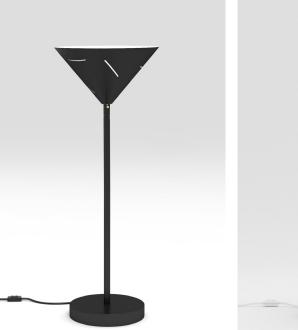

# ATELIER ARETI

**PRODUCT** Sliver 325 Desk light / Cone up

MATERIALS AND COLOUR OPTIONS Brushed brass; powder coated metal

#### VERSIONS

Brushed brass structure325OL-D02-BR01Black structure325OL-D02-ME01White structure325OL-D02-ME02Coloured metal structure325OL-D02-ME03