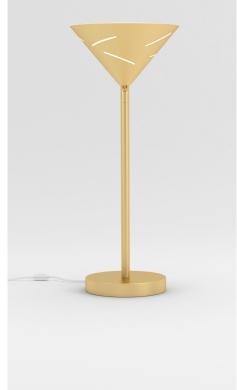

# ATELIER ARETI

**PRODUCT** Sliver 325 Desk light / Cone up

MATERIALS AND COLOUR OPTIONS Brushed brass; powder coated metal

#### VERSIONS

Brushed brass structure325OL-D02-BR01Black structure325OL-D02-ME01White structure325OL-D02-ME02Coloured metal structure325OL-D02-ME03