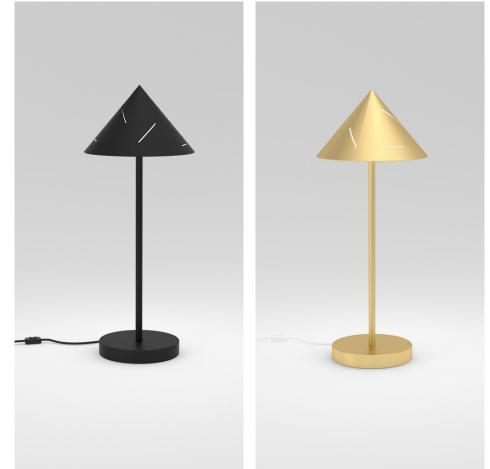

## ATELIER ARETI

PRODUCT Sliver 325 Desk light / Cone down

MATERIALS AND COLOUR OPTIONS Brushed brass; powder coated metal

#### VERSIONS

Brushed brass structure325OL-D01-BR01Black structure325OL-D01-ME01White structure325OL-D01-ME02Coloured metal structure325OL-D01-ME03