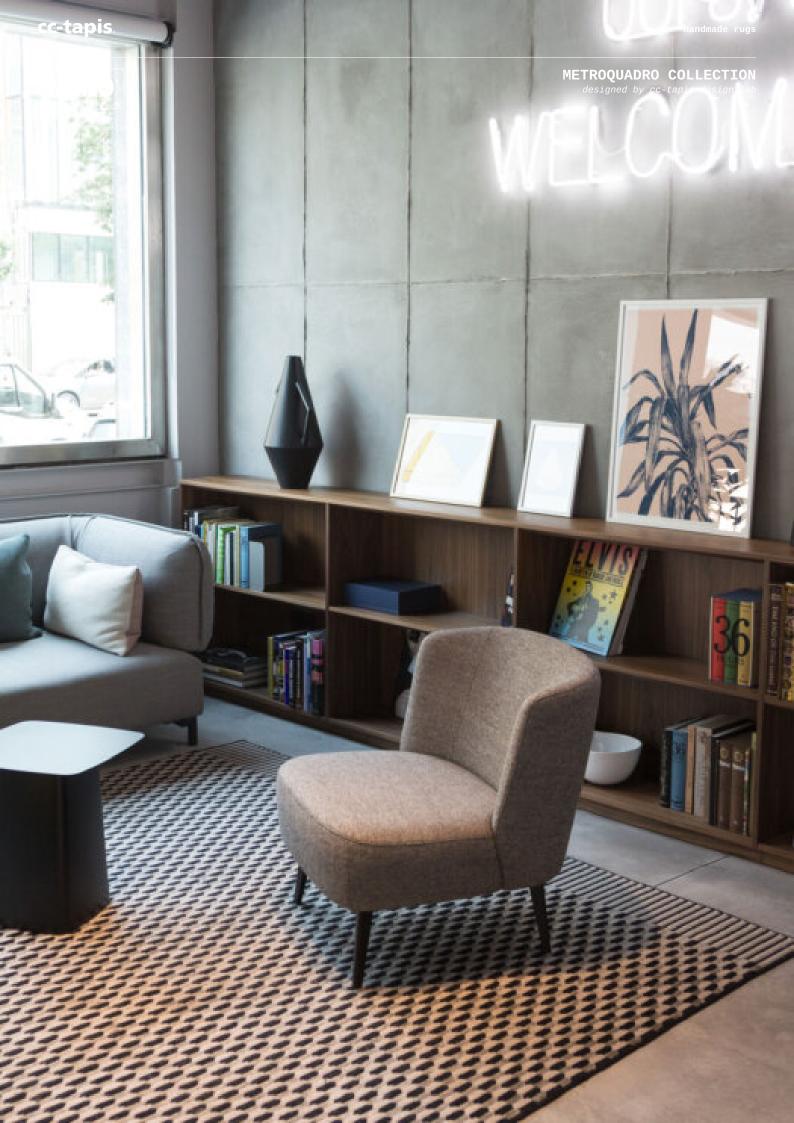

# **METROQUADRO COLLECTION** designed by cc-tapis design-lab

## cc-tapis.

# NINO





## cc-tapis.

NINO

handmade rugs

designed by cc-tapis design-lab

| Nino Gold                         | Nino Ice                                                  |
|-----------------------------------|-----------------------------------------------------------|
|                                   |                                                           |
|                                   |                                                           |
| Gold                              | Ice                                                       |
|                                   |                                                           |
| 230 x 300 cm                      | 230 x 300 cm