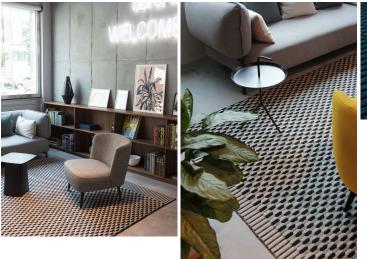

# **METROQUADRO COLLECTION** designed by cc-tapis design-lab

## cc-tapis.

# NINO





## cc-tapis.

NINO

handmade rugs

designed by cc-tapis design-lab

| Nino Gold                         | Nino Ice                                                  |
|-----------------------------------|-----------------------------------------------------------|
|                                   |                                                           |
|                                   |                                                           |
| Gold                              | Ice                                                       |
|                                   |                                                           |
| 230 x 300 cm                      | 230 x 300 cm                                              |
|                                   |