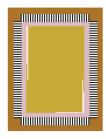

#### **MODEL**

Plein Cadre hexagone

Plein Cadre carrè

Plein Cadre lignes

Plein Cadre hexagone

Plein Cadre carrè

#### **COLOR**

classic rose

classic vert

rouille

vert pop

classic amazonie

**DIMENSIONS** 

230x300 cm cm

230x300 cm cm 230x300

230x300 cm cm 230x36

230x300 cm cm

230x300 cm cm

**MATERIALS** 

Cotton weave, himalayan wool pile

**QUALITY** 

B (89.000 knots/sqm approx.) - S60 B (89.000 knots/sqm approx.) - S60

**CUSTOMIZATION** 

Customizable in size and color

cc-tapis. handmade rugs