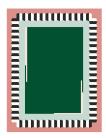

#### **MODEL**

Plein Cadre hexagone

Plein Cadre carrè

Plein Cadre lignes

Plein Cadre hexagone

Plein Cadre carrè

#### **COLOR**

classic rose

classic vert

rouille

vert pop

classic amazonie

**DIMENSIONS** 

230x300 cm cm

230x300 cm cm 230x300

230x300 cm cm 230x36

230x300 cm cm

230x300 cm cm

**MATERIALS** 

Cotton weave, himalayan wool pile

**QUALITY** 

B (89.000 knots/sqm approx.) - S60 B (89.000 knots/sqm approx.) - S60

**CUSTOMIZATION** 

Customizable in size and color

cc-tapis. handmade rugs