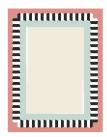

#### **MODEL**

Plein Cadre hexagone

Plein Cadre carrè

Plein Cadre lignes

Plein Cadre hexagone

Plein Cadre carrè

#### **COLOR**

classic rose

classic vert

rouille

vert pop

classic amazonie

**DIMENSIONS** 

230x300 cm cm