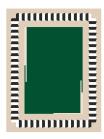

#### **MODEL**

Plein Cadre lignes

Plein Cadre hexagone

#### **COLOR**

pain d'epices

vert tranquille

#### **DIMENSIONS**

230x300 cm cm

230x300 cm cm

#### **MATERIALS**

Cotton weave, himalayan wool pile

Cotton weave, himalayan wool pile

#### **QUALITY**

B (89.000 knots/sqm approx.) - S60 B (89.000 knots/sqm approx.) - S60

#### **CUSTOMIZATION**

Customizable in size and color

Customizable in size and color