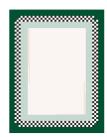

#### **MODEL**

Plein Cadre hexagone

Plein Cadre carrè

Plein Cadre lignes

Plein Cadre hexagone

Plein Cadre carrè

#### **COLOR**

classic rose

classic vert

rouille

vert pop

classic amazonie

**DIMENSIONS** 

230x300 cm cm