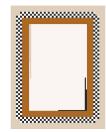

#### **MODEL**

Plein Cadre lignes

Plein Cadre hexagone

#### **COLOR**

pain d'epices

vert tranquille

#### **DIMENSIONS**

230x300 cm cm

230x300 cm cm

#### **MATERIALS**

Cotton weave, himalayan wool pile

Cotton weave, himalayan wool pile

#### **QUALITY**

B (89.000 knots/sqm approx.) - S60 B (89.000 knots/sqm approx.) - S60

#### **CUSTOMIZATION**

Customizable in size and color

Customizable in size and color