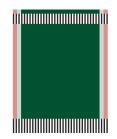

## **MODEL**

Strict Rayures lignes

Strict Rayures rectangle

Strict Rayures carrè

#### **COLOR**

vert pop

vert tranquille

classic amazonie

#### **DIMENSIONS**

230 x 300 cm cm

230 x 300 cm cm

230 x 300 cm cm

## **MATERIALS**

Cotton weave, wool and

Cotton weave, wool and bamboo silk pile

Cotton weave, wool and bamboo silk pile

## **QUALITY**

Handloom

Handloom

Handloom

## **CUSTOMIZATION**

Customizable in size and color

Customizable in size and color

Customizable in size and color