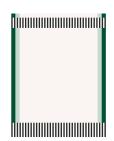

#### **MODEL**

Strict Rayures rectangle

Strict Rayures carrè

Strict Rayures lignes

Strict Rayures rectangle

Strict Rayures carrè

| റവ  | $\mathbf{a}$ | 0 |
|-----|--------------|---|
| CUI | LU           | П |

classic

pain d'epices

230 x 300 cm cm

classic vert

rouille

classic rose

**DIMENSIONS** 

230 x 300 cm cm

**MATERIALS** 

Cotton weave, wool and

Cotton weave, wool and bamboo silk pile

**QUALITY** 

Handloom

Handloom

Handloom

Handloom

Handloom

**CUSTOMIZATION** 

Customizable in size and color

cc-tapis. handmade rugs