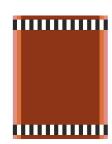

## **MODEL**

Strict Rayures lignes

Strict Rayures rectangle

Strict Rayures carrè

#### **COLOR**

vert pop

vert tranquille

classic amazonie

#### **DIMENSIONS**

230 x 300 cm cm

230 x 300 cm cm

230 x 300 cm cm

## **MATERIALS**

Cotton weave, wool and

Cotton weave, wool and bamboo silk pile

Cotton weave, wool and bamboo silk pile

## **QUALITY**

Handloom

Handloom

Handloom

## **CUSTOMIZATION**

Customizable in size and color

Customizable in size and color

Customizable in size and color