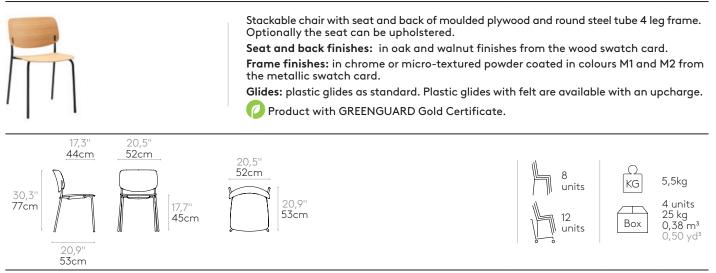

any impact on the environment.

🜈 Products marked with a green dot have achieved GREENGUARD Gold Certification. GREENGUARD Gold Certificate <u>+info</u>

#### QUALITY STANDARDS

ISO 9001 certificate <u>+info</u> The quality management system of INCLASS is certified in accordance with ISO 9001 in all the design, manufacturing and sales procedures of its products.

#### WARRANTY

5 years

#### FINISHES

#### Finishes book <u>+info</u>

**<u>Upholstery:</u>** All fabrics and leathers indicated in the finishes book.

#### **Steel frames**



#### Wooden seats & backs



# **ARYN WOOD**

### Chair with sled frame (wooden seat & back)

## Code: ARY0420





## Chair with sled frame (upholstered seat & back)

## Code: ARY0620



#### Chair with 4 leg frame (wooden seat & back)

# Code: ARY0410



## Chair with 4 leg frame (upholstered seat & back)

1

# Code: **ARY0610**

**ARYN WOOD** 



Stackable chair with fully upholstered seat and backrest and round steel tube 4 leg frame. **Upholstery:** in all the fabrics and leathers indicated in the finishes book. **Frame finishes:** in chrome or micro-textured powder coated in colours M1 and M2 from the metallic swatch card.

Glides: plastic glides as standard. Plastic glides with felt are available with an upcharge.

Product with GREENGUARD Gold Certificate.



## Upholstered seat (upcharge)

### Code: ARY0000AS

Optional fully upholstered seat. Inner seat made of polypropylene covered in flexible polyurethane foam. **Upholstery:** in all the fabrics and leathers indicated in the finishes book.

Product with GREENGUARD Gold Certificat