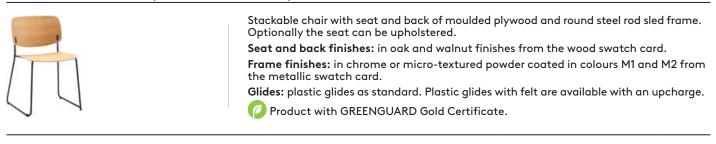

# Code: **ARY0610**

**ARYN WOOD** 

Stackable chair with fully upholstered seat and backrest and round steel tube 4 leg frame. **Upholstery:** in all the fabrics and leathers indicated in the finishes book. **Frame finishes:** in chrome or micro-textured powder coated in colours M1 and M2 from the metallic swatch card.

Glides: plastic glides as standard. Plastic glides with felt are available with an upcharge.

Product with GREENGUARD Gold Certificate.