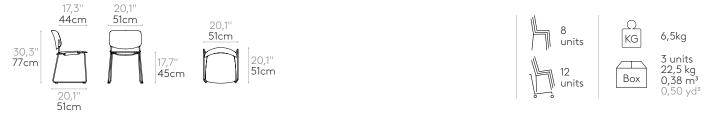

g to environmental ISO 14001 quality standards and are carried out through the reduction of waste and energy consumption in order to minimise any impact on the environment.

🜈 Products marked with a green dot have achieved GREENGUARD Gold Certification. GREENGUARD Gold Certificate <u>+info</u>

#### QUALITY STANDARDS

ISO 9001 certificate <u>+info</u> The quality management system of INCLASS is certified in accordance with ISO 9001 in all the design, manufacturing and sales procedures of its products.

#### WARRANTY

5 years

#### FINISHES

#### Finishes book <u>+info</u>

**<u>Upholstery:</u>** All fabrics and leathers indicated in the finishes book.

#### **Steel frames**



#### Wooden seats & backs



# **ARYN WOOD**

### Chair with sled frame (wooden seat & back)

## Code: ARY0420





## Chair with sled frame (upholstered seat & back)

## Code: ARY0620



#### Chair with 4 leg frame (wooden seat & back)

# Code: ARY0410



## Chair with 4 leg frame (upholstered seat & back)

1

# Code: **ARY0610**

**ARYN WOOD** 



Stackable chair with fully upholstered seat and backrest and round steel tube 4 leg frame. **Upholstery:** in all the fabrics and leathers indicated in the finishes book. **Frame finishes:** in chrome or micro-textured powder coated in colours M1 and M2 from the metallic swatch card.

Glides: plastic glides as standard. Plastic glides with felt are available with an upcharge.

Product with GREENGUARD Gold Certificate.



## Upholstered seat (upcharge)

### Code: ARY0000AS

Optional fully upholstered seat. Inner seat made of polypropylene covered in flexibl