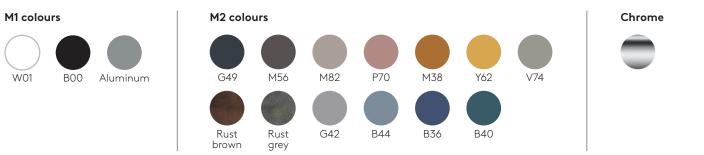

#### FINISHES

#### Finishes book <u>+info</u>

**<u>Upholstery:</u>** All fabrics and leathers indicated in the finishes book.

#### **Steel frames**

# Code: **ARY0610**

**ARYN WOOD** 

Stackable chair with fully upholstered seat and backrest and round steel tube 4 leg frame. **Upholstery:** in all the fabrics and leathers indicated in the finishes book. **Frame finishes:** in chrome or micro-textured powder coated in colours M1 and M2 from the metallic swatch card.