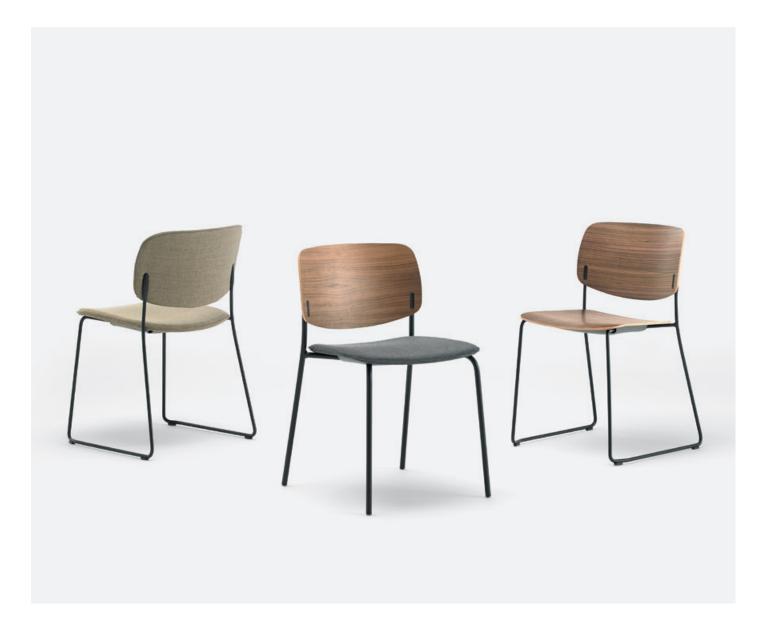

# **ARYN WOOD**

design - Jonathan Prestwich

Designed by Jonathan Prestwich, the wooden and upholstered versions, complete the versatile ARYN family. The ARYN WOOD chairs are available with a four leg or sled frame, both of them stackable. The warmth of the wood and fabrics, together with a light, refined and transversal design, allow the total adaptation of these chairs to any context or environment, from casual spaces to the most elegant environments.

# **ARYN WOOD**

### Chair with sled frame (wooden seat & back)

## Chair with sled frame (upholstered seat & back)

#### Chair with 4 leg frame (wooden seat & back)

## Chair with 4 leg frame (upholstered seat & back)

1