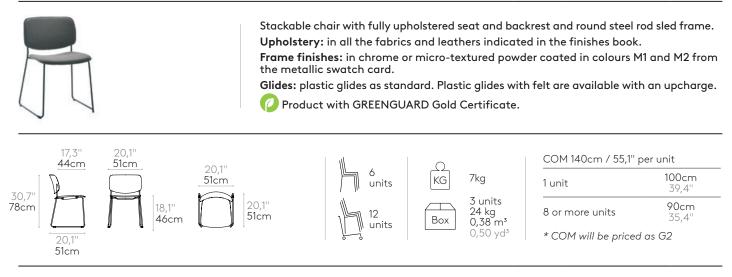

# Code: **ARY0610**

**ARYN WOOD** 

Stackable chair with fully upholstered seat and backrest and round steel tube 4 leg frame. **Upholstery:** in all the fabrics and leathers indicated in the finishes book. **Frame finishes:** in chrome or micro-textured powder coated in colours M1 and M2 from the metallic swatch card.

Glides: plastic glides as standard. Plastic glides with felt are available with an upcharge.

Product with GREENGUARD Gold Certificate.