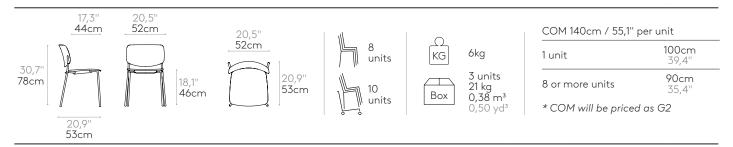

Product with GREENGUARD Gold Certificate.

| COM 140cm / 55,1" pe    |
|-------------------------|
| 1 unit                  |
| 8 or more units         |
| * COM will be priced of |