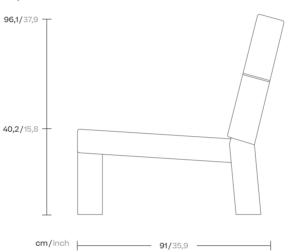

### Club chair teak

Designer Patricia Urquiola Collection Band Reference KS2800600

The idea behind the BAND collection is the breakdown of structure. An object designed using an ensemble of pieces. The chair's design intentionally challenges the classic sophisticated lines of furniture design and becomes something schematic, a conceptual programme.

## Club chair teak

Designer Patricia Urquiola

Collection Band

Reference KS2800600