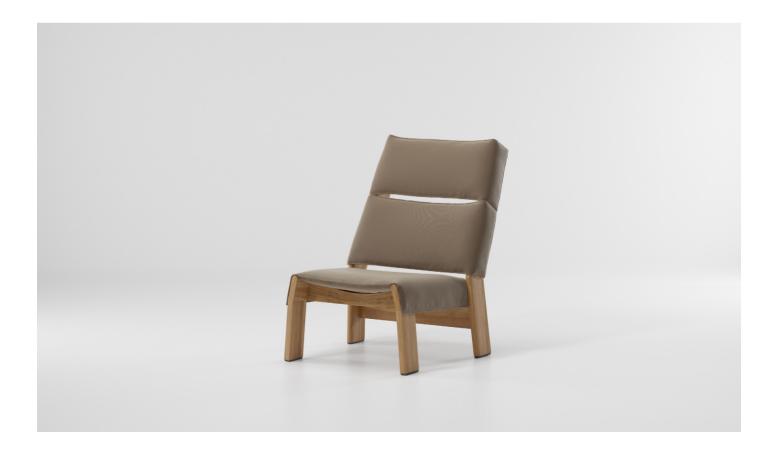

### Club chair teak

Designer Patricia Urquiola Collection Band Reference KS2800600

The idea behind the BAND collection is the breakdown of structure. An object designed using an ensemble of pieces. The chair's design intentionally challenges the classic sophisticated lines of furniture design and becomes something schematic, a conceptual programme.

A structure made up of repetitive angular shapes that give centre stage to its raw materials, and can be formed entirely of aluminium or teak wood, and of Terrain Fabrics.

kettal