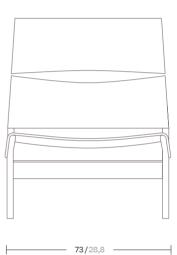

### Club chair teak

Designer Patricia Urquiola Collection Band Reference KS2800600

The idea behind the BAND collection is the breakdown of structure. An object designed using an ensemble of pieces. The chair's design intentionally challenges the classic sophisticated lines of furniture design and becomes something schematic, a conceptual programme.

## Club chair teak

Designer Patricia Urquiola

Collection Band

Reference KS2800600