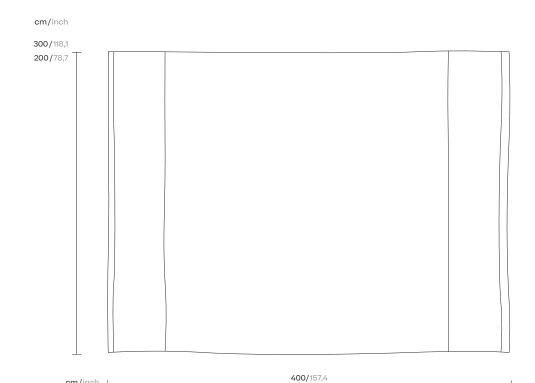

## kettal

cm/inch

1/2

300/118,1

Because spaces come to life through the objects that adorn them, Kettal has developed a range of exterior decoration and design products.

#### Materials

100% Polypropylene; Hand woven on loom Water repellent, Mildew resistant, UV resistant

Special size \*Max. 3 m