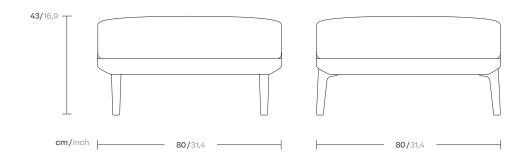

Boma
Bench 1 Seater
by Rodolfo Dordoni

# kettal

1/3

cm/inch

The Boma collection, designed by Rodolfo Dordoni for Kettal, was born from the need of high performances of outdoor environment, without sacrificing the increasing demand for comfort that new products have to face.