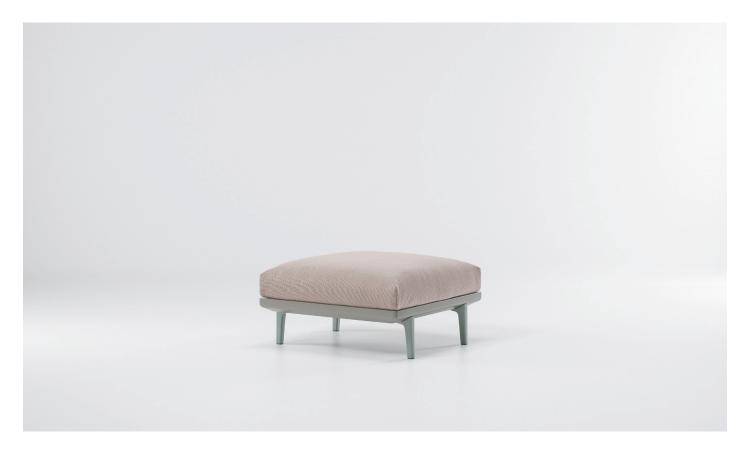

Boma
Bench 1 Seater
by Rodolfo Dordoni

Therefore the structure is organized around a frame entirely made of aluminum, capable of hiding in the essentiality of its lines either the quality of the used materials and the chance of easy articulation in different compositions.