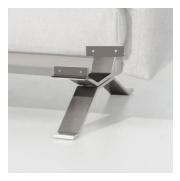

o not scrub aggressively the fabric. Once cleaned please make sure you remove soap excess. In case of aggressive stains clean with diluted household bleach.
Clean stains promptly. The longer it remains, more difficult will be to remove.

Once cleaned the fabric steam iron the fabric. Just use steam, be carefull NOT placeing the iron directly in the fabric it will get damage.

#### Base & Legs Colour Options Terrain Paints Chalk Bone Tuff Mist Flint 721 678 103 773 734 London Clay Mahogany Carbon Lilac Feldspar 737 104 082 Sahara Sepia Terra Rossa Magma Terracota 088 087 086 085 Camomile Aquamarine Cobalt Indigo Jade 106 089 094 091 Onyx Juniper Amazon Bronze Corten 101 092 102 093 727 Claystone Sand Storm Pumice Galena Manganese 726 741 132 131 105

3/3

### Legs Options



Standard legs



Crossed legs

### Fabric Colour Options





Saffron 305

Sunrise

Dusk Pink

299

307



Flamingo 310

Terrain Laminate Fabrics





Ash Rose 294



Cooper 316



Sandstone 308



Burnt Sienna

306

Coral

309