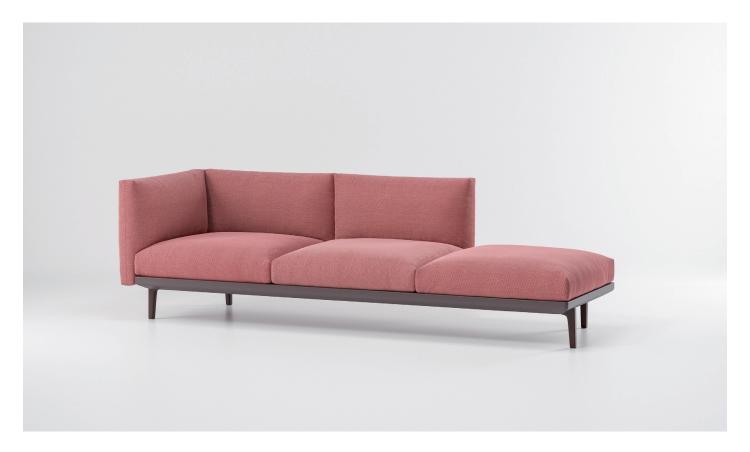

Boma
Left corner 3 seater
"connection-open"
by Rodolfo Dordoni

# kettal

Designer Rodolfo Dordoni Collection Boma Reference KS2502300

1/3

cm/inch

252/99,2

The Boma collection, designed by Rodolfo Dordoni for Kettal, was born from the need of high performances of outdoor environment, without sacrificing the increasing demand for comfort that new products have to face.

Therefore the structure is organized around a frame entirely made of aluminum, capable of hiding in the essentiality of its lines either the quality of the used materials and the chance of easy articulation in different compositions.