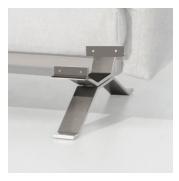

Resistant En-1421, Kettalize-It, Anti-Scratch, Easy Clean, Flame Retardant M1, Eco Friendly Ecoembes Recycling Process

## Maintenance

Clean with mild soap using sponge or cloth. Be gentle while cleaning, do not scrub aggressively the fabric. Once cleaned please make sure you remove soap excess. In case of aggressive stains clean with diluted household bleach.
Clean stains promptly. The longer it remains, more difficult will be to remove.

Once cleaned the fabric steam iron the fabric. Just use steam, be carefull NOT placeing the iron directly in the fabric it will get damage.



Designer Rodolfo Dordoni

299

307

Dusk Pink

305

Flamingo

310

Collection Boma Reference KS2502300

Fog

289

Loam

Caribbean

Moss

Flamma

Cooper

316

304

296

297

3/3

# Legs Options



Standard legs



Crossed legs

Accesories

Inloudes 1 link plate

# Fabric Colour Options Terrain Laminate Fabrics White Cliffs Dry Sand Porous Grey Limestone 285 290 291 292 Deer Wet Sand Cobblestone Cyprus Umber 286 287 Charcoal Arctic Fjord Cerulean 293 248 Atlantic Rainforest Cedar Lagoon 249 288 Olive Autumn Summer Sky Golden Sand 313 315 317 303 Sunrise Saffron Burnt Sienna Ash Rose

306

Coral

309

294

308

Sandstone