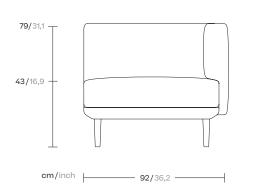

# kettal

Designer Rodolfo Dordoni Collection Boma Reference KS2502300

1/3

cm/inch

252/99,2

The Boma collection, designed by Rodolfo Dordoni for Kettal, was born from the need of high performances of outdoor environment, without sacrificing the increasing demand for comfort that new products have to face.