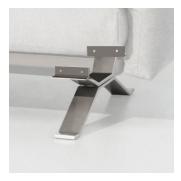

Therefore the structure is organized around a frame entirely made of aluminum, capable of hiding in the essentiality of its lines either the quality of the used materials and the chance of easy articulation in different compositions.

## Legs Options

Standard legs

Crossed legs

Accesories

Inloudes 1 link plate