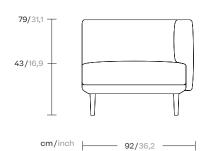

# kettal

Designer Rodolfo Dordoni Collection Boma Reference KS2502900

1/3

cm/inch

2204307

The Boma collection, designed by Rodolfo Dordoni for Kettal, was born from the need of high performances of outdoor environment, without sacrificing the increasing demand for comfort that new products have to face.