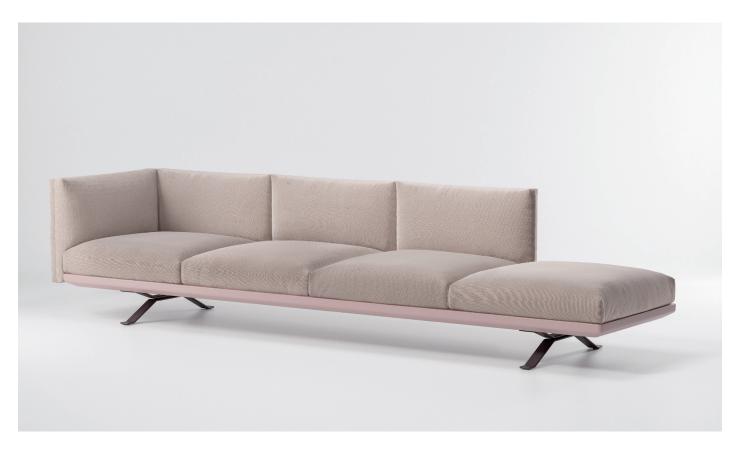

Boma
Left corner 4 seater
"connection-open"
by Rodolfo Dordoni

# kettal

Designer Rodolfo Dordoni Collection Boma Reference KS2502900

1/3

cm/inch

2204307

The Boma collection, designed by Rodolfo Dordoni for Kettal, was born from the need of high performances of outdoor environment, without sacrificing the increasing demand for comfort that new products have to face.

Therefore the structure is organized around a frame entirely made of aluminum, capable of hiding in the essentiality of its lines either the quality of the used materials and the chance of easy articulation in different compositions.