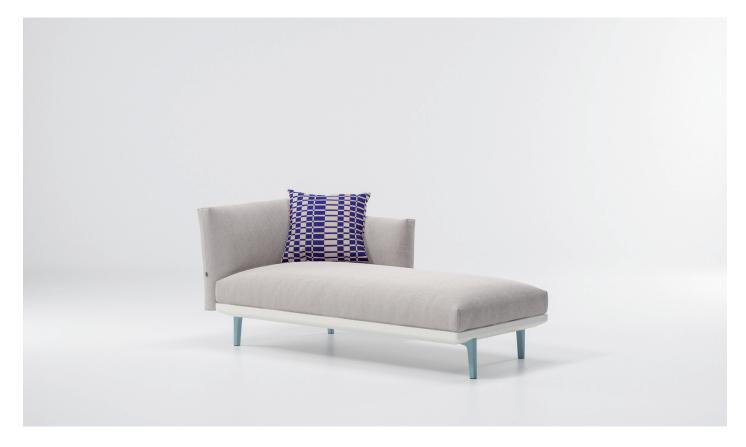

## Left daybed

Designer Rodolfo Dordoni Collection Boma Reference KS2500600

The Boma collection, designed by Rodolfo Dordoni for Kettal, was born from the need of high performances of outdoor environment, without sacrificing the increasing demand for comfort that new products have to face.

Therefore the structure is organized around a frame entirely made of aluminum, capable of hiding in the essentiality of its lines either the quality of the used materials and the chance of easy articulation in different compositions.