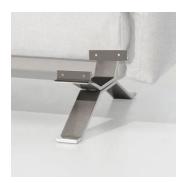

excess. In case of aggressive stains clean with diluted household bleach.

Clean stains promptly. The longer it remains, more difficult will be to remove.

Once cleaned the fabric steam iron the fabric. Just use steam, be carefull NOT placeing the iron directly in the fabric it will get damage.

#### Base & Legs Colour Options

Bone Tuff Mist Flint 678 103 773 734 Mahogany Carbon Lilac Feldspar 100 737 104 082 Sahara Sepia Terra Rossa Magma Terracota 088 087 086 085 139 Aquamarine Cobalt Indigo Jade 107 089 094 091 Onyx Juniper Amazon Bronze Corten 092 102 093 727

#### Claystone 741

101

Sand Storm 132

131



105



726





Camomile 106

### Pumice



Manganese

kettal



# Left daybed

Designer Rodolfo Dordoni Collection Boma

Reference KS2500600

#### Legs Options



Standard legs



Crossed legs

#### Fabric Colour Options

311

307

310

309

308

White Cliffs Dry Sand Porous Grey Limestone Fog 289 290 285 291 292 Cyprus Umber Deer Wet Sand Cobblestone Loam 286 287 302 301 297 Charcoal Arctic Fjord Caribbean Cerulean 293 295 248 314 298 Atlantic Cedar Rainforest Moss Lagoon 312 249 288 296 Olive Autumn Summer Sky Golden Sand Flamma 313 315 317 303 304 Saffron Sunrise Burnt Sienna Ash Rose Cooper 299 305 306 294 316 Dusk Pink Flamingo Coral Sandstone

#### Terrain Laminate Fabrics

### kettal

3/3