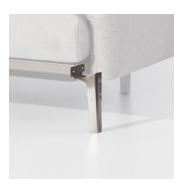

e you remove soap excess. In case of aggressive stains clean with diluted household bleach.

Clean stains promptly. The longer it remains, more difficult will be to remove.

Once cleaned the fabric steam iron the fabric. Just use steam, be carefull NOT placeing the iron directly in the fabric it will get damage.

#### Base & Legs Colour Options

Bone Tuff Mist Flint 678 103 773 734 Mahogany Carbon Lilac Feldspar 100 737 104 082 Sahara Sepia Terra Rossa Magma Terracota 088 087 086 085 139 Aquamarine Cobalt Indigo Jade 107 089 094 091 Onyx Juniper Amazon Bronze Corten 092 102 093 727

#### Claystone 741

101

Sand Storm 132

131



105



726





Camomile 106

### Pumice



Manganese

kettal



# Left daybed

Designer Rodolfo Dordoni Collection Boma

Reference KS2500600

#### Legs Options



Standard legs



Crossed legs

#### Fabric Colour Options

311

307

310

309

308

White Cliffs Dry Sand Porous Grey Limestone Fog 289 290 285 291 292 Cyprus Umber Deer Wet Sand Cobblestone Loam 286 287 302 301 297 Charcoal Arctic Fjord Caribbean Cerulean 293 295 248 314 298 Atlantic Cedar Rainforest Moss Lagoon 312 249 288 296 Olive Autumn Summer Sky Golden Sand Flamma 313 315 317 303 304 Saffron Sunrise Burnt Sienna Ash Rose Cooper 299 305 306 294 316 Dusk Pink Flamingo Coral Sandstone

#### Terrain Laminate Fabrics

### kettal

3/3