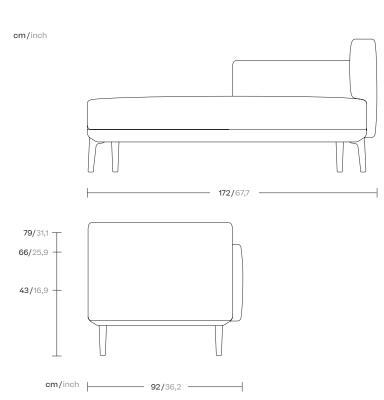

## Left daybed

Designer Rodolfo Dordoni Collection Boma Reference KS2500600

The Boma collection, designed by Rodolfo Dordoni for Kettal, was born from the need of high performances of outdoor environment, without sacrificing the increasing demand for comfort that new products have to face.

Therefore the structure is organized around a frame entirely made of aluminum, capable of hiding in the essentiality of its lines either the quality of the used materials and the chance of easy articulation in different compositions.