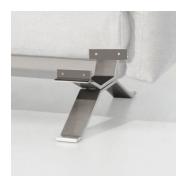

#### Legs Options

Standard legs

Crossed legs

Accesories

Inlcudes 1 link plate