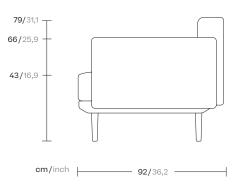

## Right corner 3 seater "end"

Designer Rodolfo Dordoni Collection Boma

Reference KS2502100

1/3

cm/inch 252/99,2

The Boma collection, designed by Rodolfo Dordoni for Kettal, was born from the need of high performances of outdoor environment, without sacrificing the increasing demand for comfort that new products have to face.