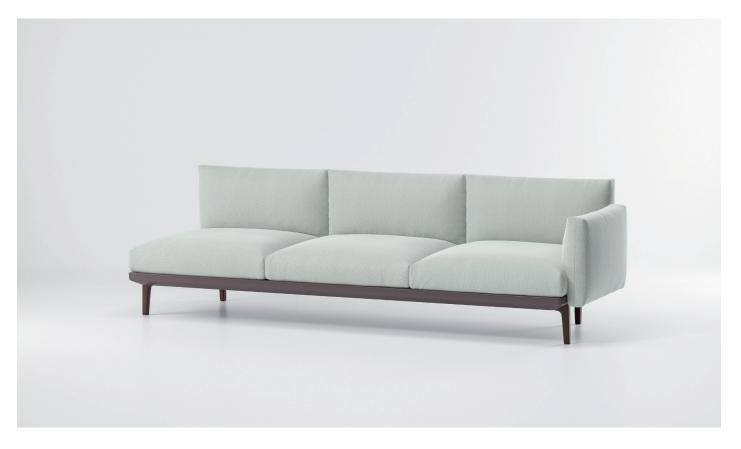

## Right corner 3 seater "end"

Designer Rodolfo Dordoni Collection Boma

Reference KS2502100

1/3

cm/inch 252/99,2

The Boma collection, designed by Rodolfo Dordoni for Kettal, was born from the need of high performances of outdoor environment, without sacrificing the increasing demand for comfort that new products have to face.

Therefore the structure is organized around a frame entirely made of aluminum, capable of hiding in the essentiality of its lines either the quality of the used materials and the chance of easy articulation in different compositions.