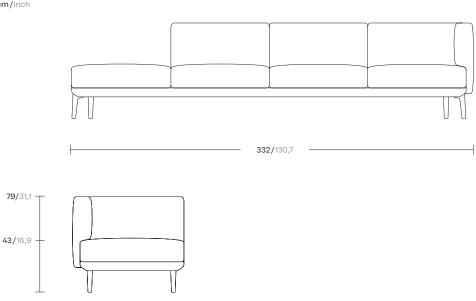

### Right corner 4 seater "connectionopen"

| Designer        |
|-----------------|
| Rodolfo Dordoni |

Collection Boma

cm/inch

The Boma collection, designed by Rodolfo Dordoni for Kettal, was born from the need of high performances of outdoor environment, without sacrificing the increasing demand for comfort that new products have to face.

Therefore the structure is organized around a frame entirely made of aluminum, capable of hiding in the essentiality of its lines either the quality of the used materials and the chance of easy articulation in different compositions.