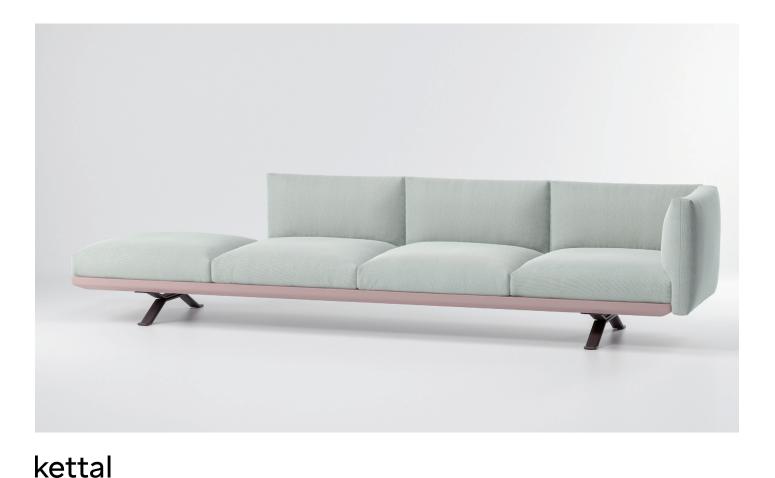

### Right corner 4 seater "connectionopen"

| Designer        |
|-----------------|
| Rodolfo Dordoni |

Collection Boma

cm/inch

The Boma collection, designed by Rodolfo Dordoni for Kettal, was born from the need of high performances of outdoor environment, without sacrificing the increasing demand for comfort that new products have to face.

Therefore the structure is organized around a frame entirely made of aluminum, capable of hiding in the essentiality of its lines either the quality of the used materials and the chance of easy articulation in different compositions.