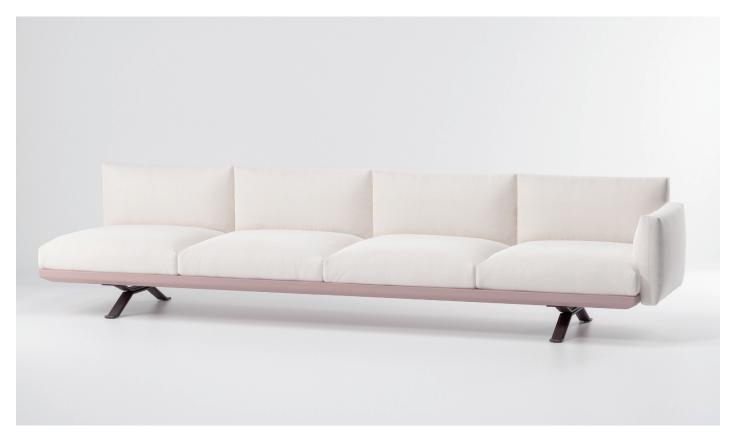

## Right corner 4 seater "end"

Designer Rodolfo Dordoni Collection Boma Reference KS2502700

1/3

cm/inch

The Boma collection, designed by Rodolfo Dordoni for Kettal, was born from the need of high performances of outdoor environment, without sacrificing the increasing demand for comfort that new products have to face.

Therefore the structure is organized around a frame entirely made of aluminum, capable of hiding in the essentiality of its lines either the quality of the used materials and the chance of easy articulation in different compositions.