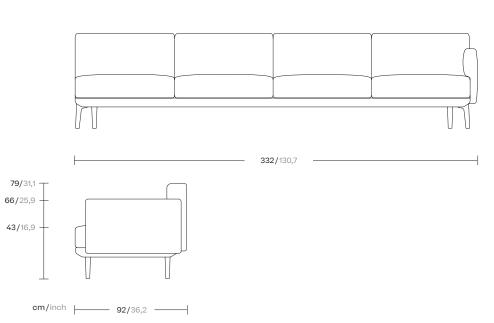

## Right corner 4 seater "end"

Designer Rodolfo Dordoni Collection Boma Reference KS2502700

1/3

cm/inch

The Boma collection, designed by Rodolfo Dordoni for Kettal, was born from the need of high performances of outdoor environment, without sacrificing the increasing demand for comfort that new products have to face.

## Right corner 4 seater "end"

| Designer        |
|-----------------|
| Rodolfo Dordoni |

Collection Boma

Terrain Paints

Reference KS2502700

2/3