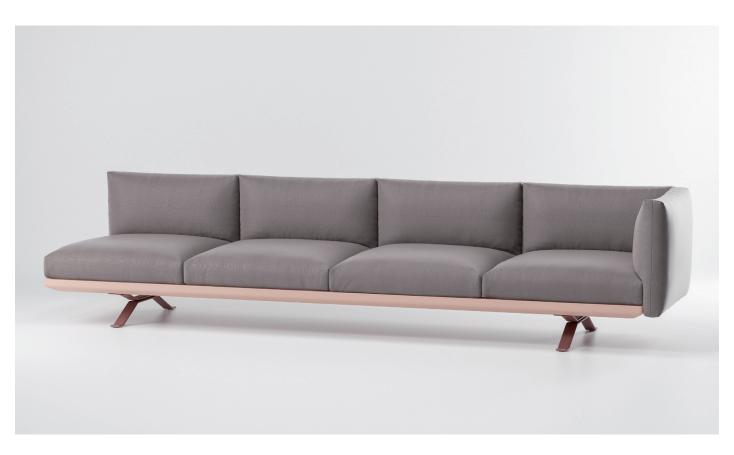

## Right corner 4 seater "connection"

Designer Rodolfo Dordoni Collection Boma

Reference KS2502500

cm/inch

The Boma collection, designed by Rodolfo Dordoni for Kettal, was born from the need of high performances of outdoor environment, without sacrificing the increasing demand for comfort that new products have to face.

Therefore the structure is organized around a frame entirely made of aluminum, capable of hiding in the essentiality of its lines either the quality of the used materials and the chance of easy articulation in different compositions.