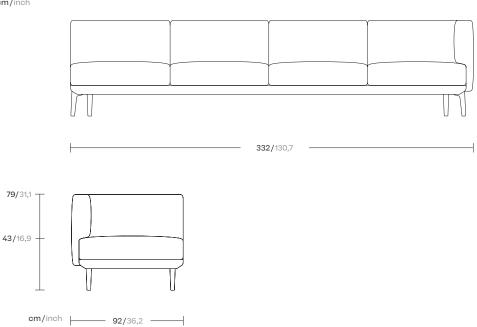

## Right corner 4 seater "connection"

Designer Rodolfo Dordoni Collection Boma

Reference KS2502500

cm/inch

The Boma collection, designed by Rodolfo Dordoni for Kettal, was born from the need of high performances of outdoor environment, without sacrificing the increasing demand for comfort that new products have to face.

Therefore the structure is organized around a frame entirely made of aluminum, capable of hiding in the essentiality of its lines either the quality of the used materials and the chance of easy articulation in different compositions.