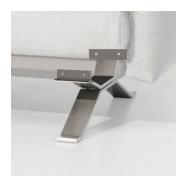

#### Legs Options

Standard legs

Crossed legs

Accesories

Inlcudes 2 link plates

Fabric Colour Options

Dusk Pink 307