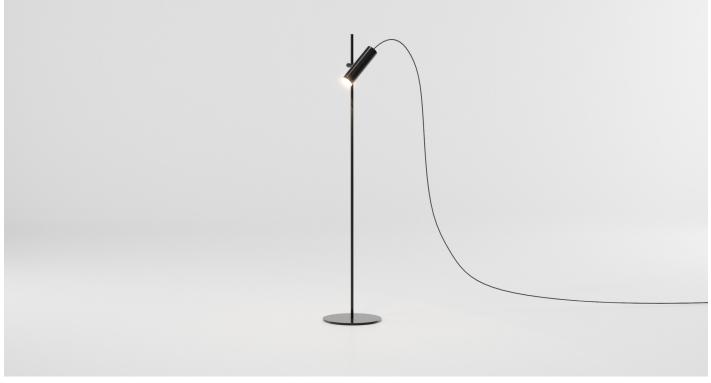

Dots Spotlight Floor Lamp by Kettal Studio

# Dots Spotlight Floor Lamp

Guarantee

authorisation.

Under no circumstances will the guarantee be extended for defects caused by insufficient or inadequate maintenance, incorrect use/operation, normal wear, and/or repairs or interventions made by unauthorised third parties without previous written Designer Kettal Studio Collection Objects Reference KS5700600