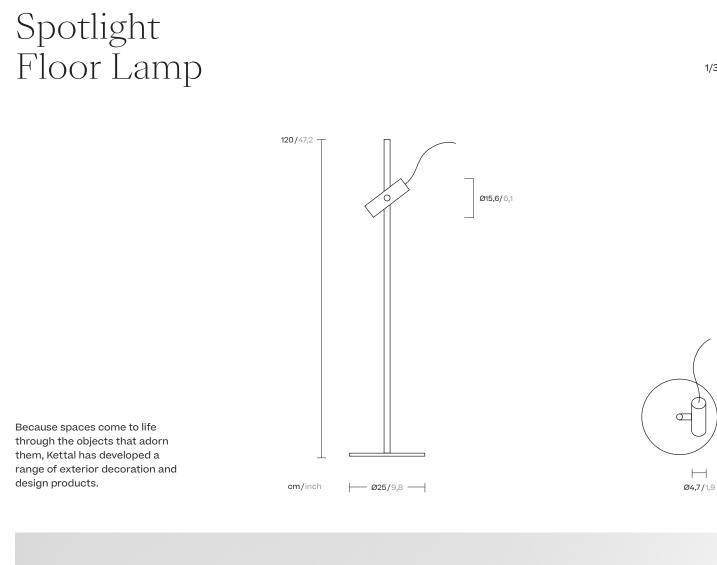

#### Characteristics

| Normative compliance            | UNE-EN 60598-2-4:199 |
|---------------------------------|----------------------|
| Module light source             | LED                  |
| Liquid Ingress Protection (IP)  | IP44                 |
| Energy efficiency class (C.E.E) | A++                  |
| Potencia máxima (W)             | 5W                   |
| Frequency (Hz)                  | 50/60 Hz             |
| Color Temperature (°K)          | 2700 °K              |
| Luminous Flux (Im)              | 600 lm               |
| IRC (CRI number)                | >80                  |
| Luminous efficiency (lm/W)      | 120 lm/W             |
| Lifetime (h)                    | >50000               |
|                                 |                      |

Suitable for both indoor and outdoor use. Foot switch ON/OFF

Test Report IEC 62471:2008 Photobiological security CE Markin test compliance.

LAPP\_PRO94ES: UL Cable Recognized Mark Component data sheet

#### Materials

Body made of injected grey thermo painted aluminium LED lamps. Included transparent waterproof PMMA with UV protection.