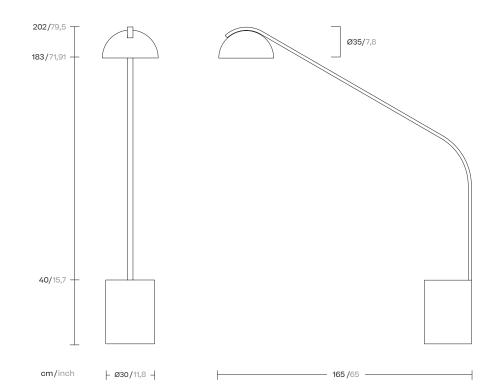

### Half Dome Overhang Floor Lamp

Lamp head movement

Sensor movement (turn on/off)