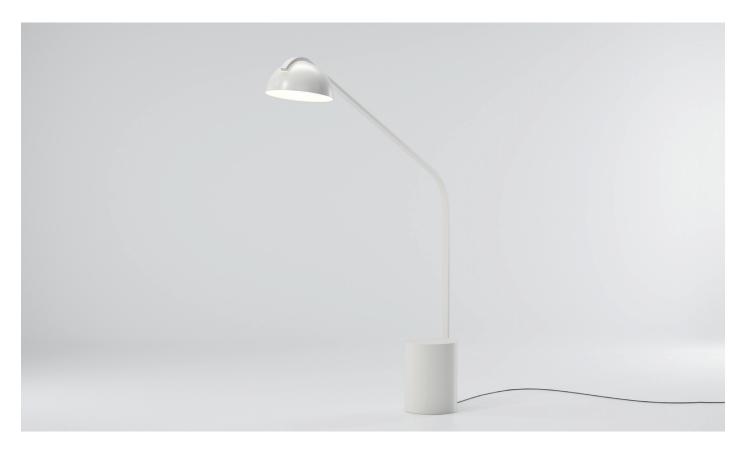

### Half Dome Overhang Floor Lamp

Lamp head movement

Sensor movement (turn on/off)

#### Materials

Body made of extruded grey thermo painted aluminium LED lamps. Included transparent waterproof PMMA with UV protection.