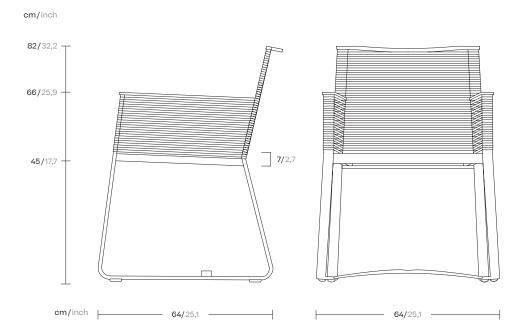

# kettal

Designer Kettal Studio Collection Landscape Reference KS9400100

2/3

Dining

armchair