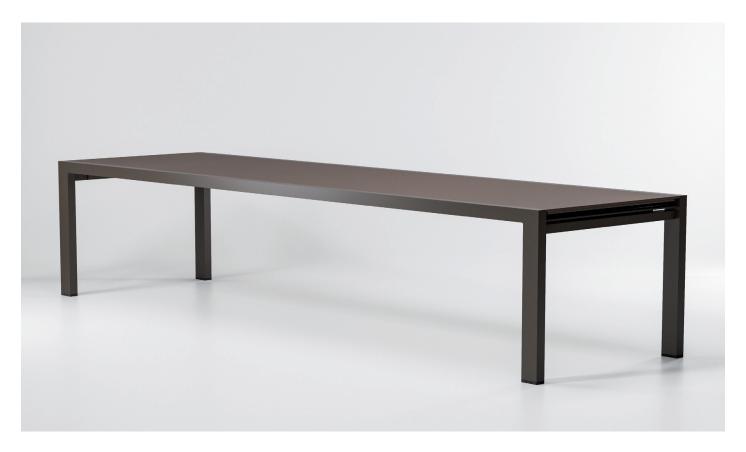

Landscape
Dining table
12 guests
by Kettal Studio

# kettal

Designer Kettal Studio Collection Landscape Reference KS9402600

1/3

Landscape aims to be part of a project. It is not understood as an item apart, but instead relates to its environment and melds with it. It is the project that is important, not the product, and this is its essence. Its rationalist construction seeks to give order, form and structure to the outdoor space, although, in terms of function, it has been designed to give shelter: to shade and cool or protect from the rain and wind.

362/142,5

cm/inch | 100/39,3 |