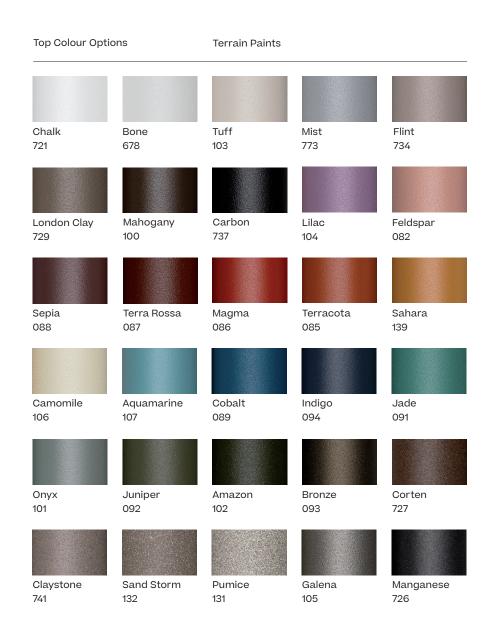

#### Frame Colour Options Terrain Paints Chalk Tuff Flint 103 721 678 773 734 London Clay Mahogany Carbon Lilac Feldspar 737 104 082 Sahara Sepia Terra Rossa Magma Terracota 088 087 086 085 Camomile Aquamarine Cobalt Indigo Jade 106 089 094 091 Onyx Juniper Amazon Bronze Corten 092 727 101 102 093 Claystone Sand Storm Pumice Galena Manganese 726 741 132 131 105