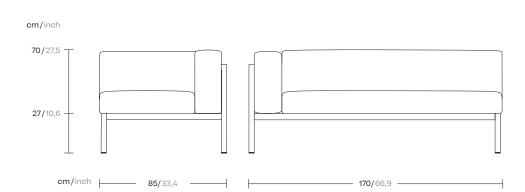

# Landscape Left corner module by Kettal Studio

# kettal

1/3

Landscape aims to be part of a project. It is not understood as an item apart, but instead relates to its environment and melds with it. It is the project that is important, not the product, and this is its essence. Its rationalist construction seeks to give order, form and structure to the outdoor space, although, in terms of function, it has been designed to give shelter: to shade and cool or protect from the rain and wind.





## kettal

Designer Kettal Studio Collection Landscape Reference KS9401000

2/3

### Materials

Fabric
Heavy Load 100.000 Cycles,
Heavy Load Resistant 1000
Decitex, Kettalize-It, Resist
U.v. En-581-4, Easy Clean,
Abrasion, Resistance 30.000
Cycles, Quickdry

Aluminium Antioxy, Heavy Load, Resistant En-1421, Kettalize-It, Anti-Scratch, Easy Clean, Flame Retardant M1, Eco Friendly Ecoembes Recycling Process

### Maintenance

Clean with mild soap using sponge or cloth. Be gentle while cleaning, do not scrub aggressively the fabric. Once cleaned please make sure you remove soap excess. In case of aggressive stains clean with diluted household bleach.
Clean stains promptly. The longer it remains, more difficult will be to remove.

Once cleaned the fabric steam iron the fabric. Just use stea