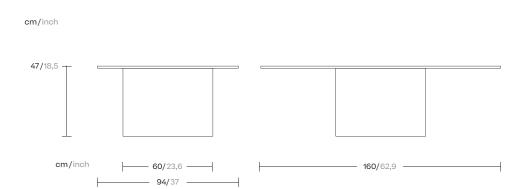

Meteo Steel centre table base parasol by Konstantin Grcic

## kettal

1/2

METEO marks the beginning of a new collaboration between Kettal and Konstantin Grcic. It aims to explore the largely untapped design potential of modern parasols. Protection from direct sunlight is becoming a quintessential condition for our health and wellbeing. The increasing impact of parasols and other sunshade systems on the planning and furnishing of modern cityscapes, recreational resorts and private dwellings gives rise to the challenge of a renewed approach to this specialized product category.





## kettal

Designer Konstantin Grcic Collection Meteo Reference KS5703000

2/2

## Materials

Aluminium Antioxy, Heavy Load, Resistant En-1421, Kettalize-It, Anti-Scratch, Easy Clean, Flame Retardant M1, Eco Friendly Ecoembes Recycling Process

Teak Eco-friendly, A-grade

Marble Antioxy, Mold resistant, Easy Clean, Restist U.V., X-Temperature

\* Parasol not included

## Maintenance

Clean with mild soap using sponge or cloth. Be gentle while cleaning, do not scrub aggressively the fabric. Once cleaned please make sure you remove soap excess. In case of aggressive stains

In case of aggressive stains clean with diluted household bleach

Clean stains promptly. The longer it remains, more difficult will be to remove.

Once cleaned the fabric steam iron the fabric. Just use steam, be care