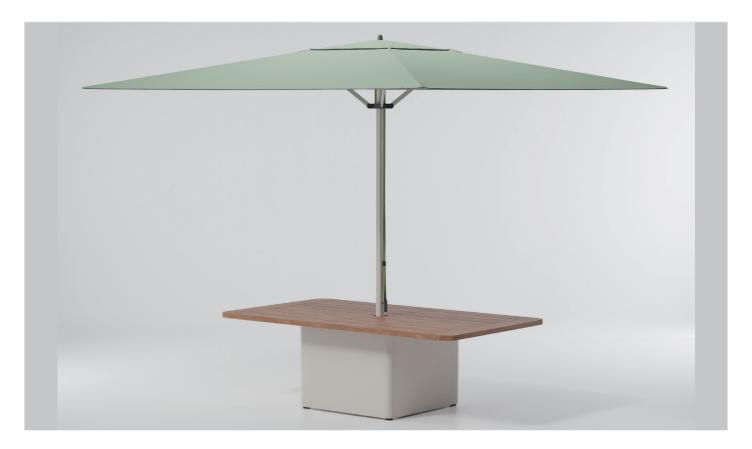

Meteo Steel centre table base parasol by Konstantin Grcic

## kettal

1/2

METEO marks the beginning of a new collaboration between Kettal and Konstantin Grcic. It aims to explore the largely untapped design potential of modern parasols. Protection from direct sunlight is becoming a quintessential condition for our health and wellbeing. The increasing impact of parasols and other sunshade systems on the planning and furnishing of modern cityscapes, recreational resorts and private dwellings gives rise to the challenge of a renewed approach to this specialized product category.

\* Parasol not included