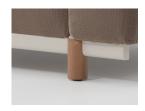

Molo Bench 2 seater by Rodolfo Dordoni

## kettal

This is an example of a modular sofa in its purest form. Its orthogonal geometry is based on a rectangular modularity design, which means it can be easily adapted to suit any situation and optimise the space in which it sits.

Each module can be taken apart and re-organised, creating new uses and configurations.

The design is aesthetically minimalistic with intentionally oversized pieces.

On the other hand, the decorative elements have conscientiously not been emphasised in order to give centre stage to the various combinations of fabric, colours and carefully selected details.





### kettal

2/4

Seat Options

2 Seats

#### Legs Options





Teak

Concrete

#### Piping Options





No Piping

With Piping

Designer Rodolfo Dordoni Collection Molo Reference GKS421700

3/4

#### Materials

# Fabric Heavy Load 100.000 Cycles, Heavy Load Resistant 1000 Decitex, Kettalize-It, Resist U.v. En-581-4, Easy Clean, Abrasion, Resistance 30.000 Cycles, Quickdry

Aluminium Antioxy, Heavy Load, Resistant En-1421, Kettalize-It, Anti-Scratch, Easy Clean, Flame Retardant M1, Eco Friendly Ecoembes Recycling Process

Teak Teak A-Grade, Eco Friendly Oeko-Tek

Concrete

#### Maintenance

Clean with mild soap using sponge or cloth. Be gentle while cleaning, do not scrub aggressively the fabric. Once cleaned please make sure you remove soap excess. In case of aggressive stains clean with diluted household bleach.
Clean stains promptly. The longer