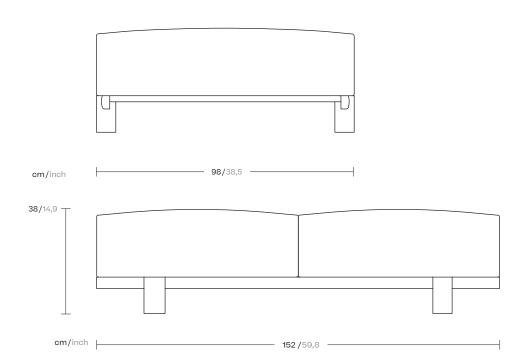

### kettal

2/4

Seat Options

2 Seats

#### Piping Options

No Piping

With Piping

Designer Rodolfo Dordoni Collection Molo Reference GKS421700

3/4