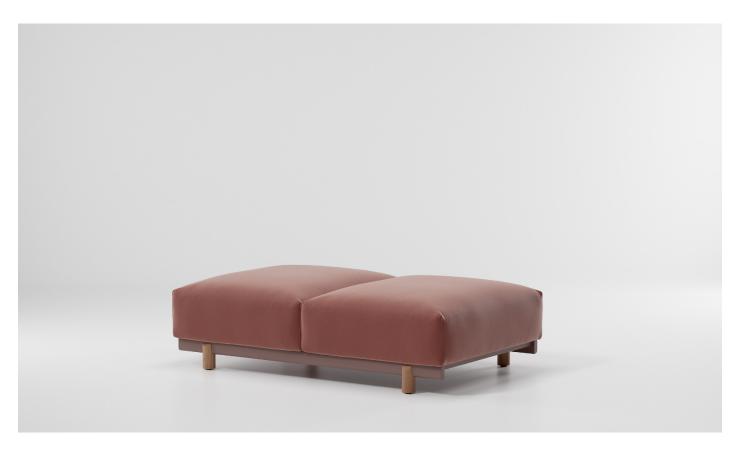

Molo Bench 2 seater by Rodolfo Dordoni

## kettal

This is an example of a modular sofa in its purest form. Its orthogonal geometry is based on a rectangular modularity design, which means it can be easily adapted to suit any situation and optimise the space in which it sits.

Each module can be taken apart and re-organised, creating new uses and configurations.

The design is aesthetically minimalistic with intentionally oversized pieces.

On the other hand, the decorative elements have conscientiously not been emphasised in order to give centre stage to the various combinations of fabric, colours and carefully selected details.