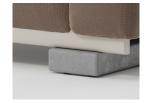

Molo Bench 2 seater by Rodolfo Dordoni

## kettal

This is an example of a modular sofa in its purest form. Its orthogonal geometry is based on a rectangular modularity design, which means it can be easily adapted to suit any situation and optimise the space in which it sits.

Each module can be taken apart and re-organised, creating new uses and configurations.

The design is aesthetically minimalistic with intentionally oversized pieces.

On the other hand, the decorative elements have conscientiously not been emphasised in order to give centre stage to the various combinations of fabric, colours and carefully selected details.





### kettal

2/4

Seat Options

2 Seats

#### Legs Options





Teak

Concrete

#### Piping Options





No Piping

With Piping

Designer Rodolfo Dordoni Collection Molo Reference GKS421700

3/4

#### Materials

# Fabric Heavy Load 100.000 Cycles, Heavy Load Resistant 1000 Decitex, Kettalize-It, Resist U.v. En-581-4, Easy Clean, Abrasion, Resistance 30.000 Cycles, Quickdry

Aluminium Antioxy, Heavy Load, Resistant En-1421, Kettalize-It, Anti-Scratch, Easy Clean, Flame Retardant M1, Eco Friendly Ecoembes Recycling Process

Teak Teak A-Grade, Eco Friendly Oeko-Tek

Concrete

#### Maintenance

Clean with mild soap using sponge or cloth. Be gentle while cleaning, do not scrub aggressively the fabric. Once cleaned please make sure you remove soap excess. In case of aggressive stains clean with diluted household bleach.
Clean stains promptly. The longer it