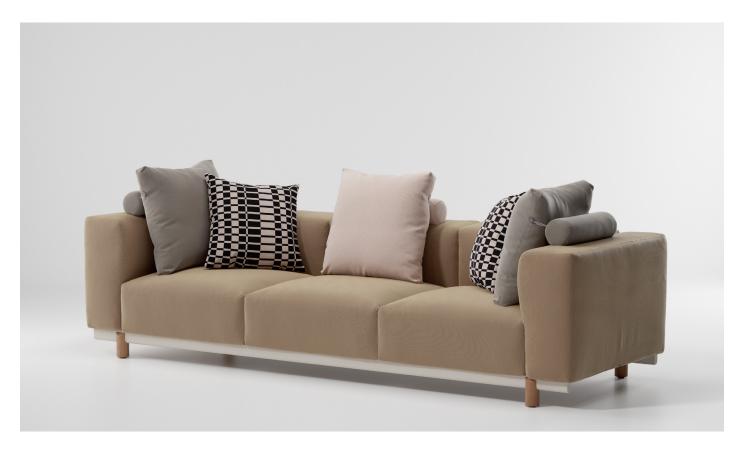

### kettal

This is an example of a modular sofa in its purest form. Its orthogonal geometry is based on a rectangular modularity design, which means it can be easily adapted to suit any situation and optimise the space in which it sits.

Each module can be taken apart and re-organised, creating new uses and configurations.

The design is aesthetically minimalistic with intentionally oversized pieces.

On the other hand, the decorative elements have conscientiously not been emphasised in order to give centre stage to the various combinations of fabric, colours and carefully selected details.