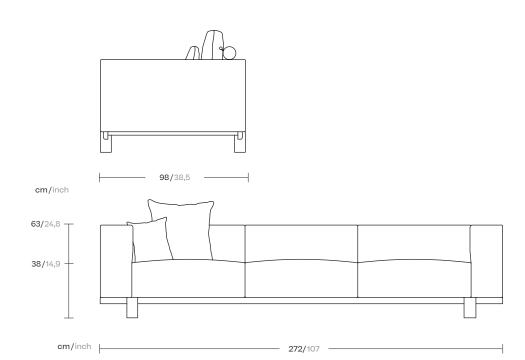

### kettal

This is an example of a modular sofa in its purest form. Its orthogonal geometry is based on a rectangular modularity design, which means it can be easily adapted to suit any situation and optimise the space in which it sits.

Each module can be taken apart and re-organised, creating new uses and configurations.

The design is aesthetically minimalistic with intentionally oversized pieces.

On the other hand, the decorative elements have conscientiously not been emphasised in order to give centre stage to the various combinations of fabric, colours and carefully selected details.