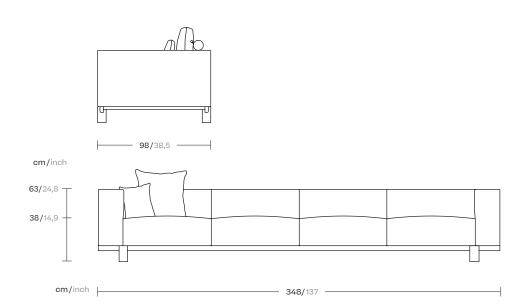

## Molo 4 Seater sofa by Rodolfo Dordoni

## kettal

This is an example of a modular sofa in its purest form. Its orthogonal geometry is based on a rectangular modularity design, which means it can be easily adapted to suit any situation and optimise the space in which it sits.

Each module can be taken apart and re-organised, creating new uses and configurations.

The design is aesthetically minimalistic with intentionally oversized pieces.

On the other hand, the decorative elements have conscientiously not been emphasised in order to give centre stage to the various combinations of fabric, colours and carefully selected details.