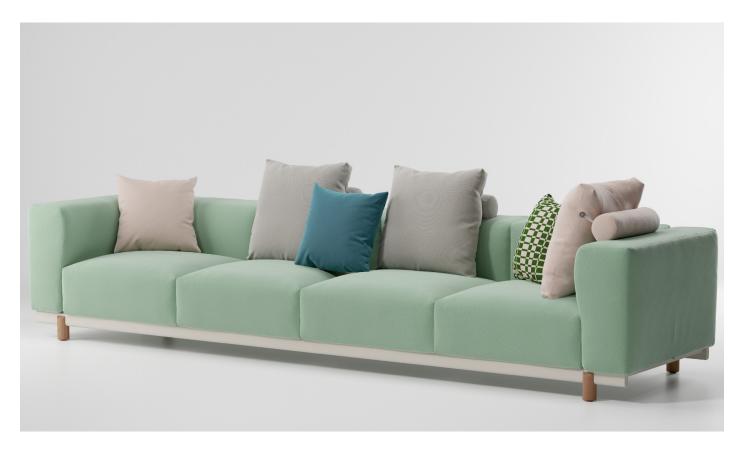

## Molo 4 Seater sofa by Rodolfo Dordoni

## kettal

This is an example of a modular sofa in its purest form. Its orthogonal geometry is based on a rectangular modularity design, which means it can be easily adapted to suit any situation and optimise the space in which it sits.

Each module can be taken apart and re-organised, creating new uses and configurations.

The design is aesthetically minimalistic with intentionally oversized pieces.

On the other hand, the decorative elements have conscientiously not been emphasised in order to give centre stage to the various combinations of fabric, colours and carefully selected details.