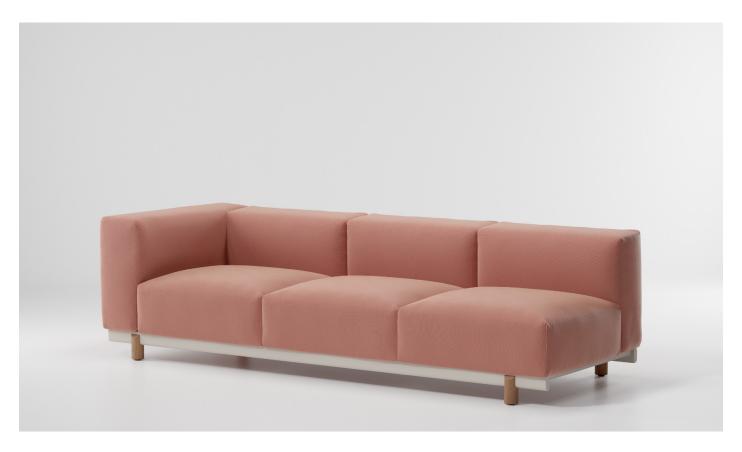

## kettal

This is an example of a modular sofa in its purest form. Its orthogonal geometry is based on a rectangular modularity design, which means it can be easily adapted to suit any situation and optimise the space in which it sits.

Each module can be taken apart and re-organised, creating new uses and configurations.

The design is aesthetically minimalistic with intentionally oversized pieces.

On the other hand, the decorative elements have conscientiously not been emphasised in order to give centre stage to the various combinations of fabric, colours and carefully selected details.