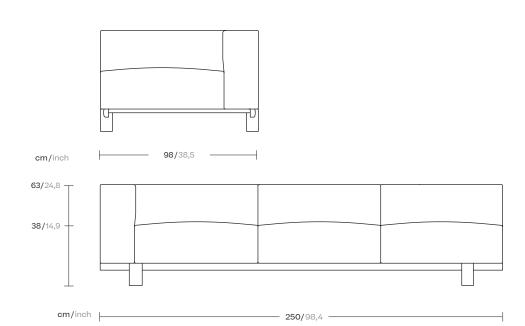

### kettal

Designer Rodolfo Dordoni Collection Molo Reference GKS420900

2/4

#### Piping Options

No Piping

With Piping

Designer Rodolfo Dordoni Collection Molo Reference GKS420900

3/4