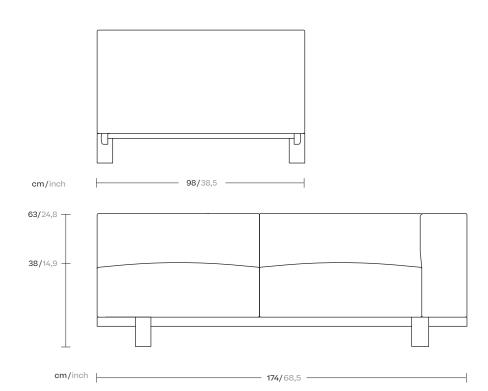

### kettal

Designer Rodolfo Dordoni Collection Molo Reference GKS420200

2/4

Collection Molo Reference GKS420200

3/4