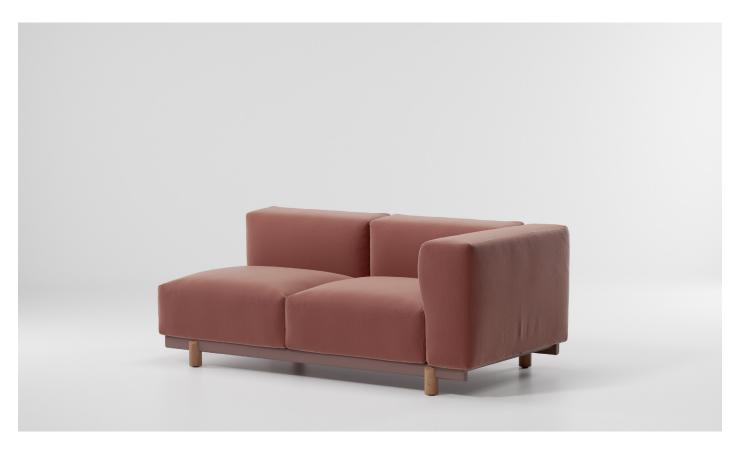

## Molo Right corner 2 seater by Rodolfo Dordoni

## kettal

This is an example of a modular sofa in its purest form. Its orthogonal geometry is based on a rectangular modularity design, which means it can be easily adapted to suit any situation and optimise the space in which it sits.

Each module can be taken apart and re-organised, creating new uses and configurations.

The design is aesthetically minimalistic with intentionally oversized pieces.

On the other hand, the decorative elements have conscientiously not been emphasised in order to give centre stage to the various combinations of fabric, colours and carefully selected details.