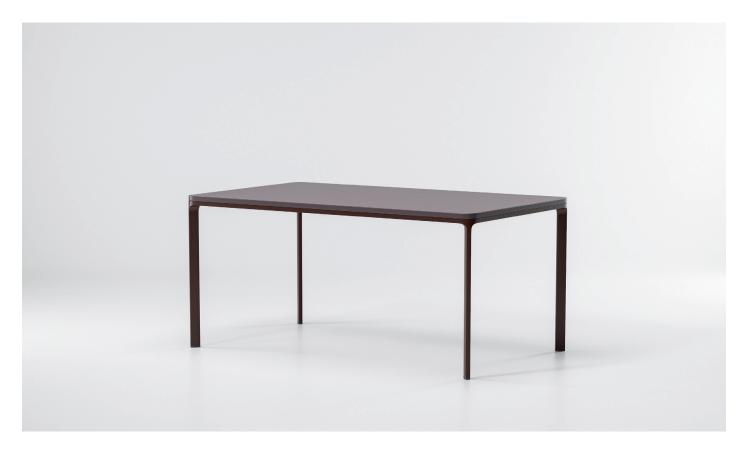

Park Life Low dining table 160x94 6 Guests by Jasper Morrison

### Low dining table 160x94 6 guests

Park Life is a complete family of furniture for outdoors, whose clean cut profile is Adaptable to a wide range of different

situations. Lightweight, yet extremely durable, it's easily stacked for transport or winter storage and its technical sophistication and careful consideration of ergonomics besides a lot of care over how it looks are all intended to ensure a long life, both structurally and

visually.

cm/inch

67,6/26,3