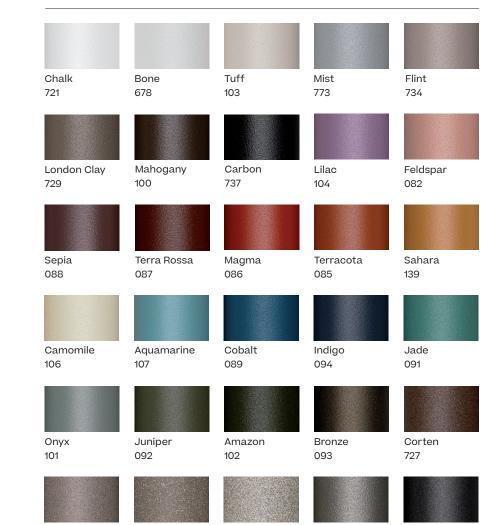

Designer Jasper Morrison Collection Park Life

Terrain Paints

Reference KS1101300

2/3

Table Base Colour Options

Claystone 741

Sand Storm

132

Pumice 131

Galena

105

Manganese 726

kettal

# Low dining table 160x94 6 guests

Other Characteristics

📕 🛛 Adjustable Legs

Designer Jasper Morrison Collection Park Life Reference KS1101300

3/3

Table Top Colour Options Terrain Paints Chalk Bone Tuff Mist Flint 721 103 773 734 678 Carbon London Clay Mahogany Lilac Feldspar 729 100 737 104 082 Sepia Magma Terracota Sahara Terra Rossa 088 087 086 085 139 Camomile Aquamarine Indigo Jade Cobalt 106 107 089 094 091 Onyx Juniper Amazon Bronze Corten 101 092 102 093 727 Claystone Sand Storm Pumice Galena Manganese 105 726 741 132 131 Table Top Colour Options Other