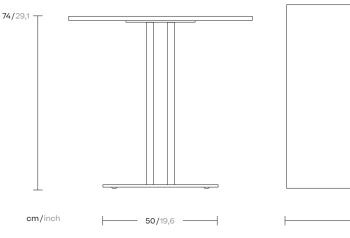

### Ringer Dining table square base, by Michael Anastassiades

## kettal

## Dining table square base

Collection Ringer Reference KS7700300

1/3

The Ringer Collection is the first collaboration between Kettal and Michael Anastassiades, and was conceived as a minimal approach to Café dining furniture. The title references the traditional Game of Horseshoes,

and links to the gesture of the armrest sitting on top of the legs. Michael made use of Kettal's expertise in aluminium fabrication to create a robust collection which is still easy to move and rearrange.

cm/inch





90/31, 90/35 94/37

80 / 31,5 90 / 35,4 94 / 37



#### kettal

# Dining table square base

Collection Ringer Reference KS7700300

Materials

Aluminium Antioxy, Heavy Load, Resistant En-1421, Kettalize-It, Anti-Scratch, Easy Clean, Flame Retardant M1, Eco Friendly Ecoembes Recycling Process

Maintenance

Clean with mild soap using sponge or cloth. Be gentle while cleaning, do not scrub aggressively the fabric. Once cleaned please make sure you remove soap excess. In case of aggressive stains clean with diluted household bleach.

Clean stains promptly. The longer it remains, more difficult will be to remove.

Once cleaned the fabric steam iron the fabric. Just use steam, be carefull NOT placeing the iron directly in the fabric it will get damage.

kettal

Table Top / Base Colour

Terrai