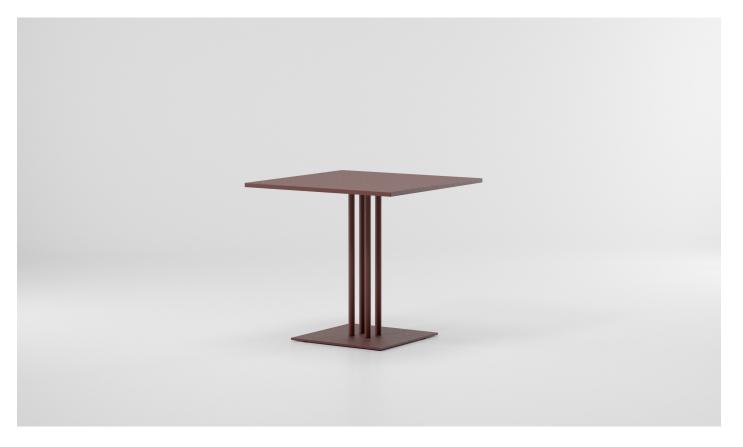

### Ringer Dining table square base, by Michael Anastassiades

## Dining table square base

Collection Ringer Reference KS7700300

1/3

The Ringer Collection is the first collaboration between Kettal and Michael Anastassiades, and was conceived as a minimal approach to Café dining furniture. The title references the traditional Game of Horseshoes,

# Dining table square base

Collection Ringer Reference KS7700300

Materials

Aluminium Antioxy, Heavy Load, Resistant En-1421, Kettalize-It, Anti-Scratch, Easy Clean, Flame Retardant M1, Eco Friendly Ecoembes Recycling Process