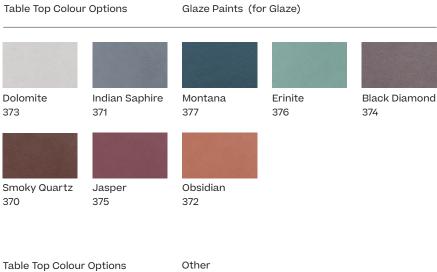

#### Other Characteristics

Adjustable legs

Table Top Options

Aluminium 80 x 80 Aluminium 90 x 90 Glaze 80 x 80 Glaze 90 x 90 Teak 80 x 80 contract (Untreated) Teak 90 x 90 contract (Untreated) White Marble 94 x 94