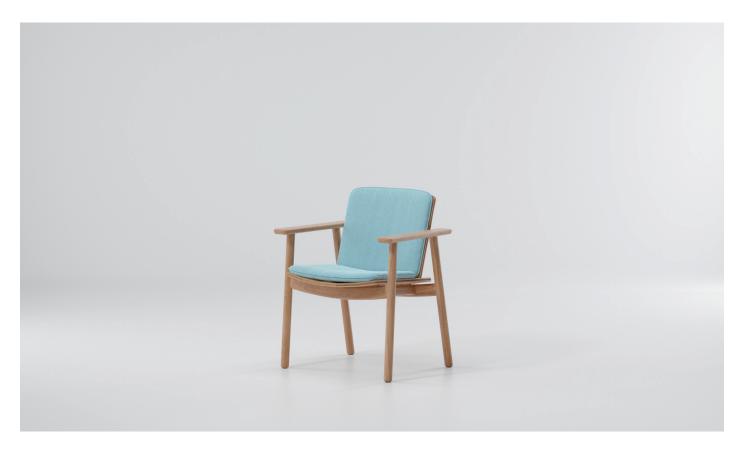

Riva
Dining armchair
by Jasper Morrison

## kettal

Designer Jasper Morrison

Seat/Back Cushion

Collection Riva

Terrain Laminate Fabrics

Reference KS2600100

2/2