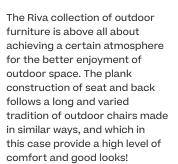

Riva
Dining armchair
by Jasper Morrison

# kettal

1/2







## kettal

Designer Jasper Morrison

Seat/Back Cushion

Collection Riva

Terrain Laminate Fabrics

Reference KS2600100

2/2

#### Materials

Teak Teak A-Grade, Eco Friendly Oeko-Tek

#### Fabric

Warp & Weft Count Nm 2/34
- Nm 6/34, Weight 400 g/m3,
Abrasion test 30000 cycles,
22,500 Wyzenbeek Double Rubs,
Fire retardand NFPA 260, Finish
Teflon, anti-mold

#### Maintenance

bleach.

Clean with mild soap using sponge or cloth. Be gentle while cleaning, do not scrub aggressively the fabric. Once cleaned please make sure you remove soap excess. In case of aggressive stains clean with diluted household

Clean stains promptly. The longer it remains, more difficult will be to remove.

Once cleaned the fabric steam iron the fabric. Just use steam, be carefull NOT placeing the iron directly