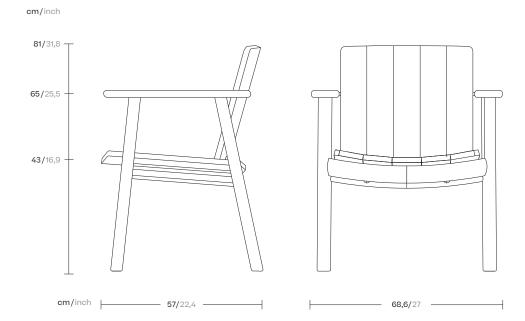

## kettal

Designer Jasper Morrison

Seat/Back Cushion

Collection Riva

Terrain Laminate Fabrics

Reference KS2600100

2/2

#### Materials

Teak Teak A-Grade, Eco Friendly Oeko-Tek