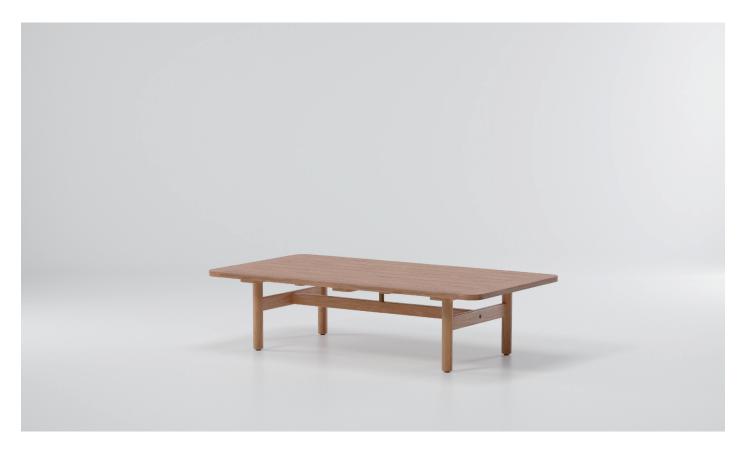

## Riva Centre table 150x80 by Jasper Morrison

## kettal

1/2

The Riva collection of outdoor furniture is above all about achieving a certain atmosphere for the better enjoyment of outdoor space. The plank construction of seat and back follows a long and varied tradition of outdoor chairs made in similar ways, and which in this case provide a high level of comfort and good looks!