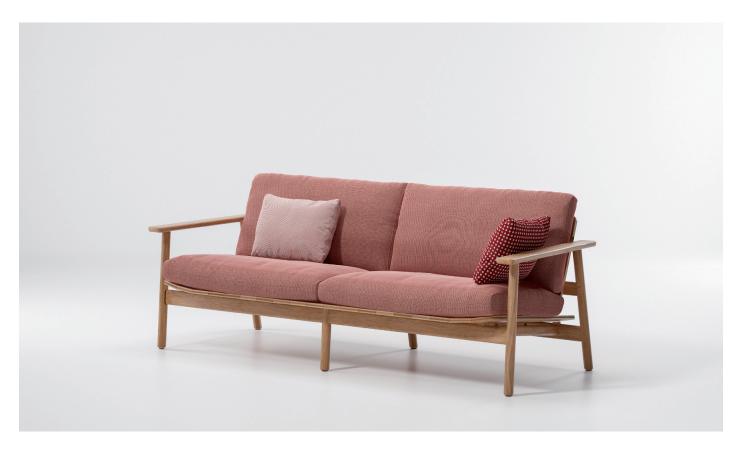

# Riva 3 Seater sofa by Jasper Morrison

# kettal

1/2

The Riva collection of outdoor furniture is above all about achieving a certain atmosphere for the better enjoyment of outdoor space. The plank construction of seat and back follows a long and varied tradition of outdoor chairs made in similar ways, and which in this case provide a high level of comfort and good looks!