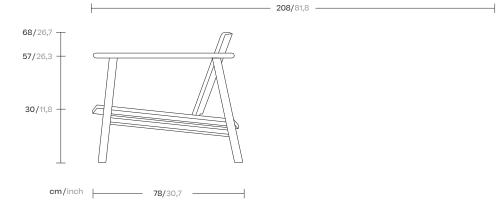

# Riva 3 Seater sofa by Jasper Morrison

# kettal

1/2



The Riva collection of outdoor furniture is above all about achieving a certain atmosphere for the better enjoyment of outdoor space. The plank construction of seat and back follows a long and varied tradition of outdoor chairs made in similar ways, and which in this case provide a high level of comfort and good looks!





# kettal

2/2

### Materials

Teak Teak A-Grade, Eco Friendly Oeko-Tek

### Fabric

Warp & Weft Count Nm 2/34
- Nm 6/34, Weight 400 g/m3,
Abrasion test 30000 cycles,
22,500 Wyzenbeek Double Rubs,
Fire retardand NFPA 260, Finish
Teflon, anti-mold

### Maintenance

bleach.

Clean with mild soap using sponge or cloth. Be gentle while cleaning, do not scrub aggressively the fabric. Once cleaned please make sure you remove soap excess. In case of aggressive stains clean with diluted household

Clean stains promptly. The longer it remains, more difficult will be to remove.

Once cleaned the fabric steam iron the fabric. Just use steam, be carefull NOT placeing the iron directly in the fabric it will get damage.

### Seat/Back Cushion Terrain Laminate Fabrics White Cliffs Dry Sand Porous Grey