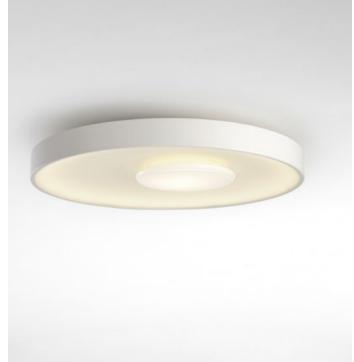

## marset

Sun Yonoh marset

**Sun 26** 

**Sun 60** 

Sun 26 LED 16.2W 700mA 2700K Light source 1890lm Luminaire 949 lm (included)

Sun 60

LED 41W 700mA 2700K Light source 5176lm Luminaire 3088lm (included) Lacquered iron structure in white or graphite. Diffuser made of thermoformed opal methacrylate, with another diffuser in opal blown glass placed off-centre.

dimmable

DownloadAssembly instructionsDownloadEnergy labelDownload2D

Download 3D

**Download** Photometric data

The concept of Sun is inspired by the early hours dawn, when the light of the sun plays along the horizon as it begins to appear. Each of Sun's different materials reflects the light in its own way, much as what happens at the exact moment when the night's darkness gives way to the light.