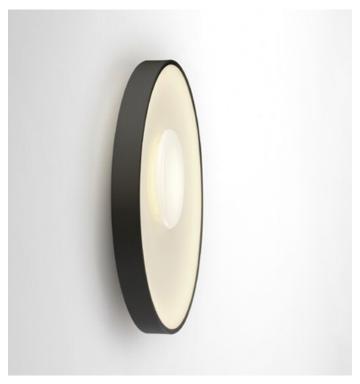

## marset

Sun Yonoh marset

**Sun 26** 

**Sun 60** 

Sun 26 LED 16.2W 700mA 2700K Light source 1890lm Luminaire 949 lm (included)

Sun 60

LED 41W 700mA 2700K Light source 5176lm Luminaire 3088lm (included) Lacquered iron structure in white or graphite. Diffuser made of thermoformed opal methacrylate, with another diffuser in opal blown glass placed off-centre.

dimmable

DownloadAssembly instructionsDownloadEnergy labelDownload2D

Download 3D

**Download** Photometric data

The concept of Sun is inspired by the early hours dawn, when the light of the sun plays along the horizon as it begins to appear. Each of Sun's different materials reflects the light in its own way, much as what happens at the exact moment when the night's darkness gives way to the light.