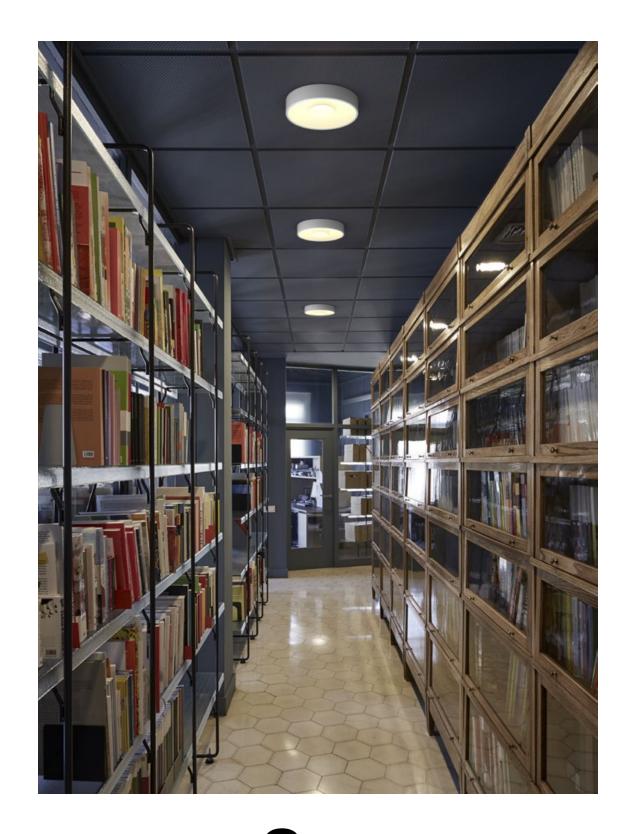

dimmable

DownloadAssembly instructionsDownloadEnergy labelDownload2D

Download 3D

**Download** Photometric data

The concept of Sun is inspired by the early hours dawn, when the light of the sun plays along the horizon as it begins to appear. Each of Sun's different materials reflects the light in its own way, much as what happens at the exact moment when the night's darkness gives way to the light.