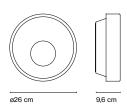

## marset

Sun Yonoh marset

**Sun 26** 

**Sun 60** 

Sun 26 LED 16.2W 700mA 2700K Light source 1890lm Luminaire 949 lm (included)

Sun 60

LED 41W 700mA 2700K Light source 5176lm Luminaire 3088lm (included) Lacquered iron structure in white or graphite. Diffuser made of thermoformed opal methacrylate, with another diffuser in opal blown glass placed off-centre.