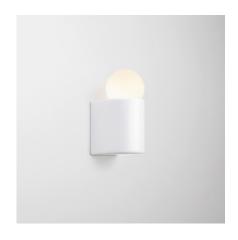

# WHITE PORCELAIN SERIES D2 WALL MOUNTED, 2017

Glazed porcelain body with opaline diffuser.