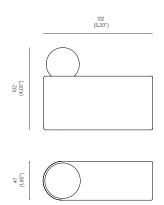

#### OVERALL DIMENSIONS

120V version supplied with paintable junction box cover.

Due to the handmade nature of ceramic, dimensions may vary upwards of 3%.