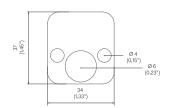

## BACKPLATE DIMENSIONS

Mounting screws not included 4mm countersunk screw recommended