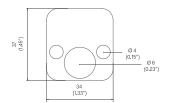

## BACKPLATE DIMENSIONS

Mounting screws not included 4mm countersunk screw recommended