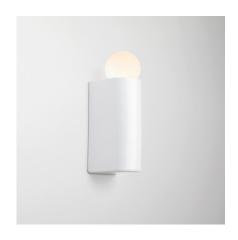

# WHITE PORCELAIN SERIES D3 WALL MOUNTED, 2017

Glazed porcelain body with opaline diffuser.