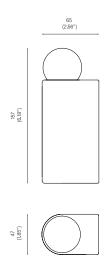

#### OVERALL DIMENSIONS

120V version supplied with paintable junction

Due to the handmade nature of ceramic, dimensions may vary upwards of 3%.