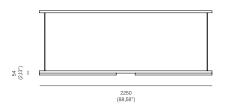

#### OVERALL DIMENSIONS

#### PRODUCT SPECIFICATIONS

Input voltage: 120V / 240V Maximum wattage: 120W 120V / 240V dimmable LED triac

Product weight: 20kg

Please supply required drop length of fixture, measured from the ceiling to bottom fitting at time of order.

Minimum total drop length 250mm. Maximum total drop length 2060mm.

Please allow 25mm tolerance of drop length.