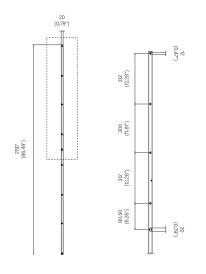

#### OVERALL DIMENSIONS

#### PRODUCT SPECIFICATIONS

Input voltage: 120V / 240V Maximum wattage: 120W 120V / 240V dimmable LED triac

Product weight: 20kg

Please supply required drop length of fixture, measured from the ceiling to bottom fitting at time of order.

Minimum total drop length 250mm. Maximum total drop length 2060mm.

Please allow 25mm tolerance of drop length.