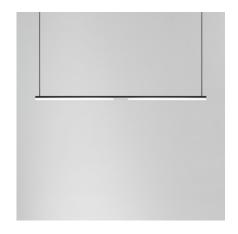

# ONE WELL KNOWN SEQUENCE -1010, 2017

Black Anodised Satin Aluminium and Inox Anodised Satin Aluminium. Pendant rod length to order.

#### PRODUCT SPECIFICATIONS

Input voltage: 120V / 240V Maximum wattage: 120W 120V / 240V dimmable LED triac

Product weight: 20kg

Please supply required drop length of fixture, measured from the ceiling to bottom fitting at time of order.

Minimum total drop length 250mm. Maximum total drop length 2060mm.

Please allow 25mm tolerance of drop length.