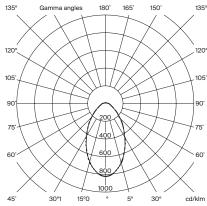

# Technical information:

Light source included (dimmable). LEDs module

Rated input wattage: 40 W Operating current: 700 mA Colour Temp.: 2.700 K

CRI: 90

Lifetime: 40.000 h Luminous flux: 1.751 lm

Built-in adjustable LED. Energy efficiency class (E.E.C): A<sup>++</sup>... A. Suitable only for indoor use.