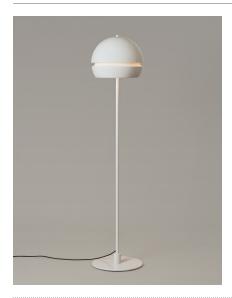

Conceived by André Ricard in 1970. Its name is a nod to the artist Lucio Fontana, who challenged the history of art by slashing his neat oil paintings. His was an art for the Space Age that sought to turn pieces into experiments in a new three-dimensionality. Santa & Cole presents Fontana together with a new floor version, both in white painted steel finish.

We extend the original design by introducing a floor-standing Fontana, composed of a discreet circular base that supports the structure and shade. In this case, the light is regulated by a discreet dimmer above the shade. Its versatility makes it perfect to accompany you in the peace and quiet of your home, in the frenzy of work or in a deep conversation in a restaurant.

### **General description:**

White S&C metal structure and shade with glossy finish. Lower diffuser in white translucent methacrylate. Dimmer and switch incorporated into the luminaire. Electric cable length: 2,5 m / 98.4".