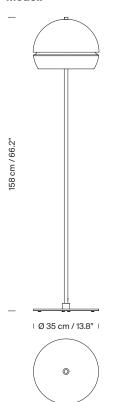

We extend the original design by introducing a floor-standing Fontana, composed of a discreet circular base that supports the structure and shade. In this case, the light is regulated by a discreet dimmer above the shade. Its versatility makes it perfect to accompany you in the peace and quiet of your home, in the frenzy of work or in a deep conversation in a restaurant.

### **General description:**

White S&C metal structure and shade with glossy finish. Lower diffuser in white translucent methacrylate. Dimmer and switch incorporated into the luminaire. Electric cable length: 2,5 m / 98.4".

## Approximate weight (unpacked):

11,6 kg / 25.57 lb