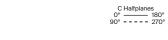

# Technical information:

Light source included (dimmable). LEDs module

Rated input wattage: 40 W Operating current: 700 mA Colour Temp.: 2.700 K

CRI: 90

Lifetime: 40.000 h Luminous flux: 1.751 lm

Built-in adjustable LED. Energy efficiency class (E.E.C): A<sup>++</sup>... A. Suitable only for indoor use.