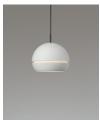

Conceived by André Ricard in 1970. Its name is a nod to the artist Lucio Fontana, who challenged the history of art by slashing his neat oil paintings. His was an art for the Space Age that sought to turn pieces into experiments in a new three-dimensionality. Santa & Cole presents Fontana together with a new floor version, both in white painted steel finish.

Input voltage: 100 ~ 277 Vac.

(50 Hz / 60 Hz). According to destination

**Fontana pie** André Ricard. 2021 Pendant lamps

# **Collection:**

Floor lamps

Pendant lamps

Fontana pie Fontana