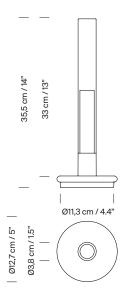

### **General description:**

Transparent Pyrex glass lampshade. White translucent diffuser. Glossy black metallic base. Lithium battery. Switch incorporated into the luminaire with 2 levels of intensity. Power Range: 7h on high power - 14h on minimum power. Includes contact charger. Battery charging time: 5h. Electric cable length: 1 m / 39,4"

# Approximate weight (unpacked):

0,65 Kg / 1.4 lb