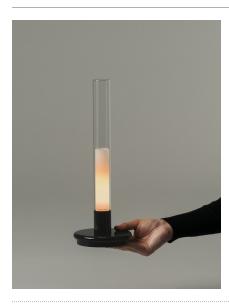

**Sylvestrina** Jordi Garcés, Enric Sòria. 1974 Table Lamps

#### 

"It was named after an old fisherman from El Port de la Selva called Silvestre; tall, rugged and elegant. A bottle half-filled with light, or halfempty? Bottle in the half-light. A softly lit oil lamp." - Jordi Garcés and Enric Sòria

The Sylvestrina lamp follows you around. Freed from the moorings of electric wires, now it lights up any conversation, including in its usual place, resting on a table.

Its discreet circular base needs little surface area to house a rechargeable battery. Simply press the outer tube down to activate the switch, adjusting accordingly, to full or medium strength. Sylvestrina is secure in the subtle atmosphere of trust. Like the light of a good oil lamp.

### **General description:**

Transparent Pyrex glass lampshade. White translucent diffuser. Glossy black metallic base. Lithium battery. Switch incorporated into the luminaire with 2 levels of intensity. Power Range: 7h on high power - 14h on minimum power. Includes contact charger. Battery charging time: 5h. Electric cable length: 1 m / 39,4"