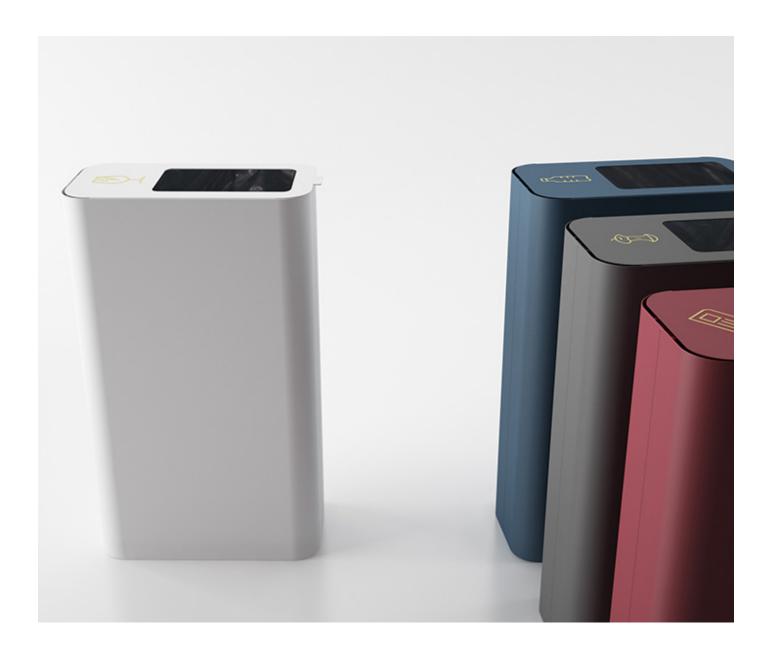

# General description:

Expanding the Drop collection, we present the paper bin that partially hides the waste and its being identified with a vinyl pictogram for its classification in: glass, organic, general, paper, plastic or aluminum. Designed so they can be combined between them.

Made of galvanized steel and painted with thermo-hardened powder paint lacquered in the oven. Includes a galvanized steel inner ring that holds the bag. Can be used in roofed exteriors.

62 liter bin capacity, for garbage bags starting from 50 liters.

Designer: STC Studio.