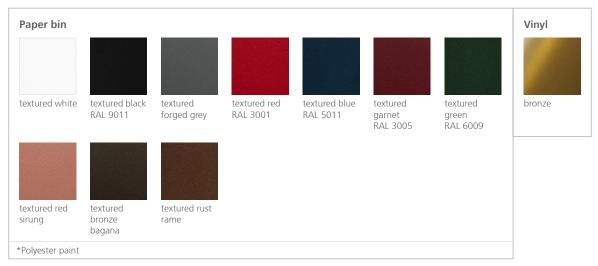

et DROP TOP



# General description:

Expanding the Drop collection, we present the paper bin that partially hides the waste and its being identified with a vinyl pictogram for its classification in: glass, organic, general, paper, plastic or aluminum. Designed so they can be combined between them.

Made of galvanized steel and painted with thermo-hardened powder paint lacquered in the oven. Includes a galvanized steel inner ring that holds the bag. Can be used in roofed exteriors.

62 liter bin capacity, for garbage bags starting from 50 liters.

Designer: STC Studio.

## Technical description:

## Materials:

Structure: galvanized steel. Ring: galvanized steel.

#### Dimensions:

DROP TOP: 436x216x717 mm 17.16x8.5x28.22" Capacity: 62 liters.

#### DROP TOP



mm · inches

## Finishes:



Consult for special dimensions or any other modification.

# Maintenance:

# -Polyester Paint:

For dry dirt (dust), use a damp cloth. For greasy/oily stains (fingerprints), wipe with a sponge with water and dishwashing liquid. Rinse with a damp cloth. Avoid using products containing solvents and/or pure ethyl alcohol.

## Sustainability:

Manufacturing materials are 100 % recyclable. The used paints do not contain solvents, do not consume water and do not generate emissions or waste. The result is a lower environmental impact.

Systemtronic \_ Drop Top www.st-systemtronic.com nacional@st-systemtronic.com · export@st-systemtronic.com tel. 96-1852784 · fax.34-961854482