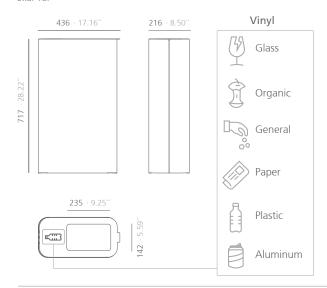

#### Dimensions:

DROP TOP: 436x216x717 mm 17.16x8.5x28.22" Capacity: 62 liters.

#### DROP TOP

mm · inches