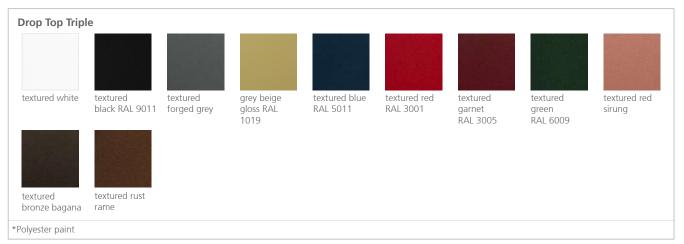

# systemtronic datasheet DROP TOP TRIPLE



# General description:

Bin that allows multiple recycling in a single container with 3 compartments differentiated on the lid due to their geometric shape. The three cavities are identifiable with a vinyl pictogram to choose from: glass, organic, general, paper, plastic or aluminum. Can be used in roofed exteriors.

Designer: STC Studio.





## Technical description:

## DROP TOP TRIPLE

- ·Materials:
  - Main structure: galvanized steel.
- ·Dimensions: 420x434x720mm 16.54x17.08x28.34".
- ·The total capacity of the three cavities is 120 liters. We recommend the use of garbage bags starting from 50 liters.



mm · inches

#### Finishes:



Consult for special dimensions or any other modification.

### Maintenance:

## -Polyester Paint:

For dry dirt (dust), use a damp cloth. For greasy/oily stains (fingerprints), wipe with a sponge with water and dishwashing liquid. Rinse with a damp cloth. Avoid using products containing solvents and/or pure ethyl alcohol.

# - A luminum-metal-glass-melamine-plastic:

We recommend using normal cleaning products for delicate surfaces. Alcohol, solvents and abrasive agents must be avoided.

#### Sustainability:

Manufacturing materials are 100 % recyclable. The used paints do not contain solvents, do not consume water and do not generate emissions or waste. The result is a lower environmental impact.

Systemtronic \_ Drop Top Triple www.st-systemtronic.com nacional@st-systemtronic.com · exp