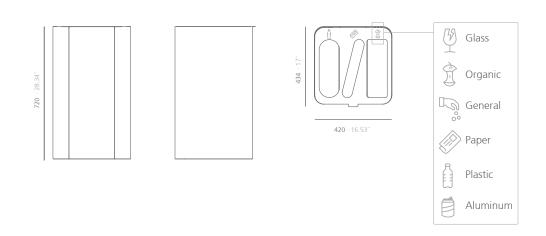

# General description:

Bin that allows multiple recycling in a single container with 3 compartments differentiated on the lid due to their geometric shape. The three cavities are identifiable with a vinyl pictogram to choose from: glass, organic, general, paper, plastic or aluminum. Can be used in roofed exteriors.

## DROP TOP TRIPLE

- ·Materials:
  - Main structure: galvanized steel.
- ·Dimensions: 420x434x720mm 16.54x17.08x28.34".
- ·The total capacity of the three cavities is 120 liters. We recommend the use of garbage bags starting from 50 liters.