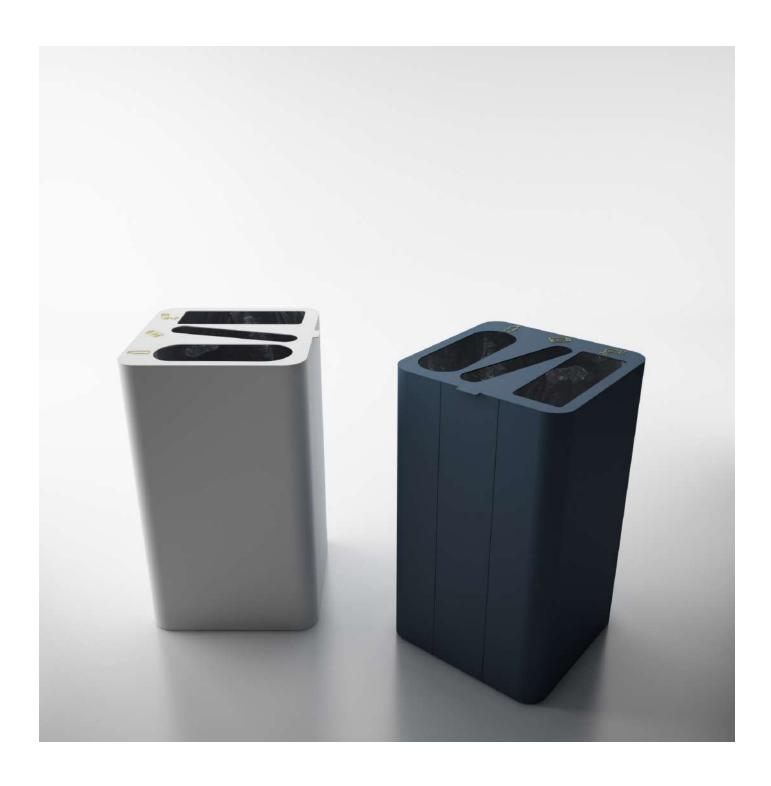

# General description:

Bin that allows multiple recycling in a single container with 3 compartments differentiated on the lid due to their geometric shape. The three cavities are identifiable with a vinyl pictogram to choose from: glass, organic, general, paper, plastic or aluminum. Can be used in roofed exteriors.

Designer: STC Studio.